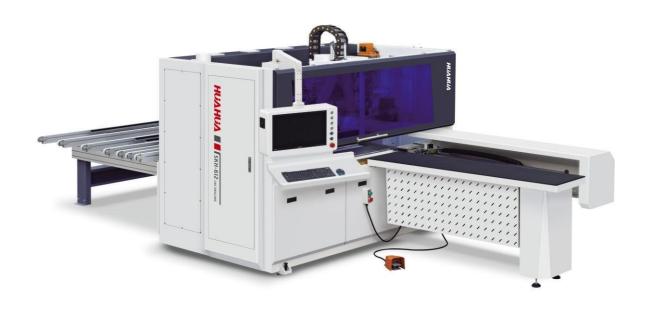

# Automatic CNC drilling machine SKH-612H/SKH-612M

#### **TECHNOLOGY SPECIFICATION**

| Control system                          | 19" PC with Syntec control system |                           |
|-----------------------------------------|-----------------------------------|---------------------------|
| Processing Size<br>Range:               | Min. Width of work-piece          | 50mm                      |
|                                         | Max. Width of work-piece          | 1200mm                    |
|                                         | Max. Length of work-piece         | 2400mm                    |
|                                         | Min. Length of work-piece         | 200mm                     |
|                                         | Max. Thickness of work-piece      | 48mm                      |
|                                         | Min. Thickness of work-piece      | 12mm                      |
| Working Stoke & Max.<br>Position Speed: | X axis:                           | 4580mm 85m/min            |
|                                         | Y axis:                           | 1380mm 60m/min            |
|                                         | Z axis:                           | 82mm 20m/min              |
|                                         | U axis                            | 2580mm 85m/min            |
|                                         | V axis                            | 1100mm 60m/min            |
|                                         | Waxis                             | 118mm 20m/min             |
|                                         | A axis:                           | 960mm 35m/min             |
| TOP Drilling unit:                      | Vertical spindles                 | 12                        |
|                                         | Horizontal Spindle                | 4 ( X axis) + 4 ( Y axis) |
|                                         | Drilling box motor speed          | 3400rmp                   |
|                                         | Router Motor power                | 2.2kw speed12000rpm       |
| Bottom Drilling unit:                   | Vertical spindles                 | 6                         |
|                                         | Horizontal Spindle                | 0                         |
|                                         | Drilling box motor speed          | 3400rmp                   |
|                                         | Router Motor power                | 2.2kw speed12000rpm       |
| Other Data:                             | Working table height              | 1020mm                    |
|                                         | Total Power                       | 17kw                      |
|                                         | Weight                            | 3250kg                    |
|                                         | Overall dimesions                 | 5.8*3.0*2.2m              |