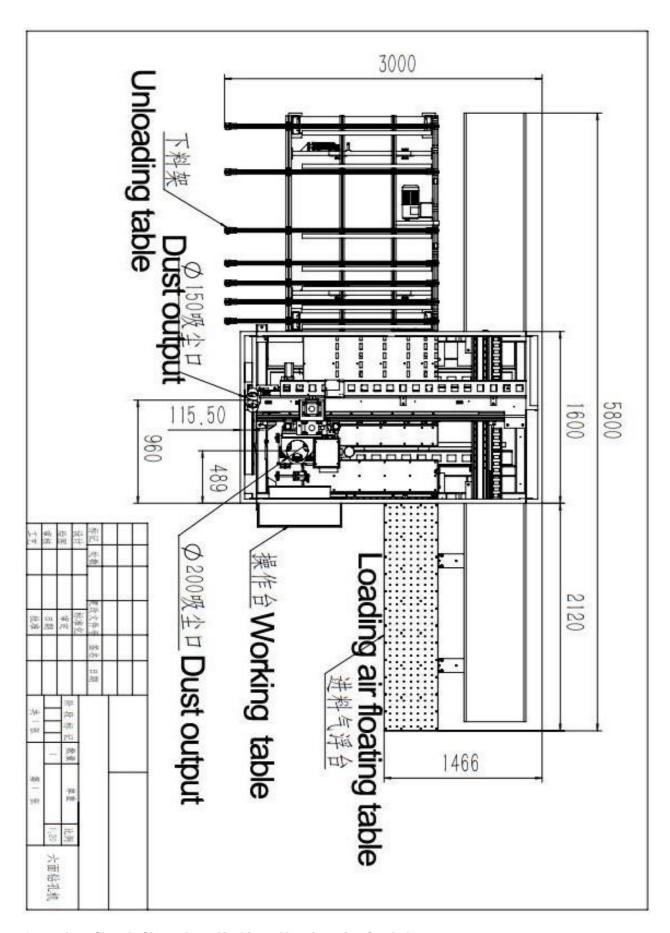

#### **Machine dimensions**

#### **TECHNOLOGY SPECIFICATION**

| Control system                          | 19" PC with Syntec control system |                           |
|-----------------------------------------|-----------------------------------|---------------------------|
| Processing Size<br>Range:               | Min. Width of work-piece          | 50mm                      |
|                                         | Max. Width of work-piece          | 1200mm                    |
|                                         | Max. Length of work-piece         | 2400mm                    |
|                                         | Min. Length of work-piece         | 200mm                     |
|                                         | Max. Thickness of work-piece      | 48mm                      |
|                                         | Min. Thickness of work-piece      | 12mm                      |
| Working Stoke & Max.<br>Position Speed: | X axis:                           | 4580mm 85m/min            |
|                                         | Y axis:                           | 1380mm 60m/min            |
|                                         | Z axis:                           | 82mm 20m/min              |
|                                         | U axis                            | 2580mm 85m/min            |
|                                         | V axis                            | 1100mm 60m/min            |
|                                         | Waxis                             | 118mm 20m/min             |
|                                         | A axis:                           | 960mm 35m/min             |
| TOP Drilling unit:                      | Vertical spindles                 | 12                        |
|                                         | Horizontal Spindle                | 4 ( X axis) + 4 ( Y axis) |
|                                         | Drilling box motor speed          | 3400rmp                   |
|                                         | Router Motor power                | 2.2kw speed12000rpm       |
| Bottom Drilling unit:                   | Vertical spindles                 | 6                         |
|                                         | Horizontal Spindle                | 0                         |
|                                         | Drilling box motor speed          | 3400rmp                   |
|                                         | Router Motor power                | 2.2kw speed12000rpm       |
| Other Data:                             | Working table height              | 1020mm                    |
|                                         | Total Power                       | 17kw                      |
|                                         | Weight                            | 3250kg                    |
|                                         | Overall dimesions                 | 5.8*3.0*2.2m              |