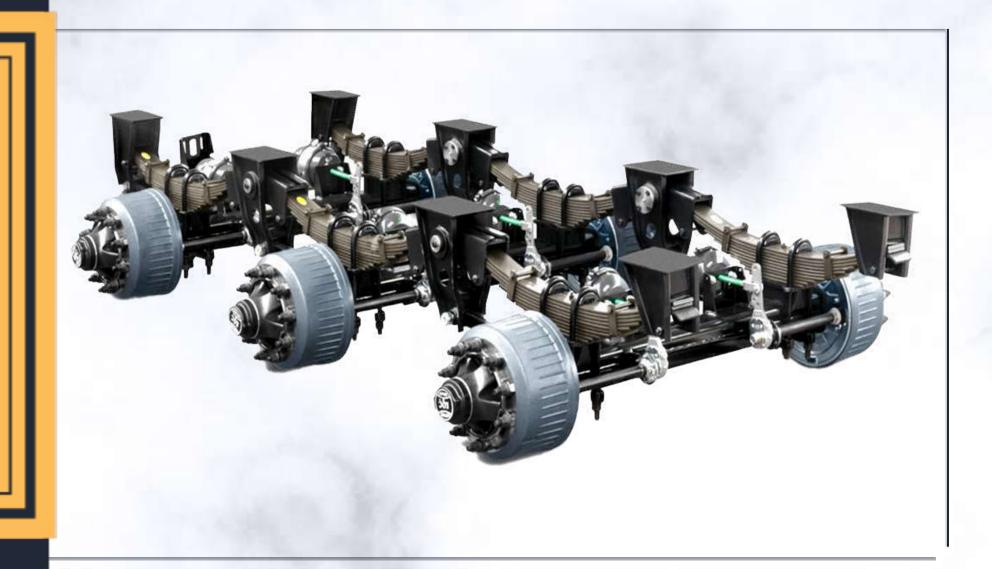

DURABLE CHASSIS BOOK PRODUCTION

BRAKE AXLE SYSTEM

# MOBILE CHASSIS

- CHASSIS AND BUNKER FEET 200x200x8mm PRODUCED FROM SPECIAL PROFILE **TELESCOPIC FEET 180x180x8mm/** CHASSIS FEET ARE TELESCOPIC.
- IT HAS 2 AXLES AND DRIVES WITH AIR **BREAKS PARTS AND SIGNALIZATION EQUIPMENT AVAILABLE.**
- SPECIAL HEAVE DUTY TYPE CONSTRUCTION CHASSIS.
- HYDRAULIC FEET MECHANISM (4 PCS). 2 INCH KING PIN WITH SPECIAL HEAT TREATMENT.
- ALL ELECTRICAL COMPONENTS SIEMENS OR AS A SCHNEIDER BRAND IT WILL BE USED, ACCORDING TO THE LIMIT LEVEL IT WILL BE USED BY SELECTING A HIGHER POWER VALUE.
- AN EMERGENCY SAFETY BUTTONS ARE **AVAILABLE AT THE FRONT AND BACK OF** THE PLANT.

BRAKE AXLE

CHASSIS