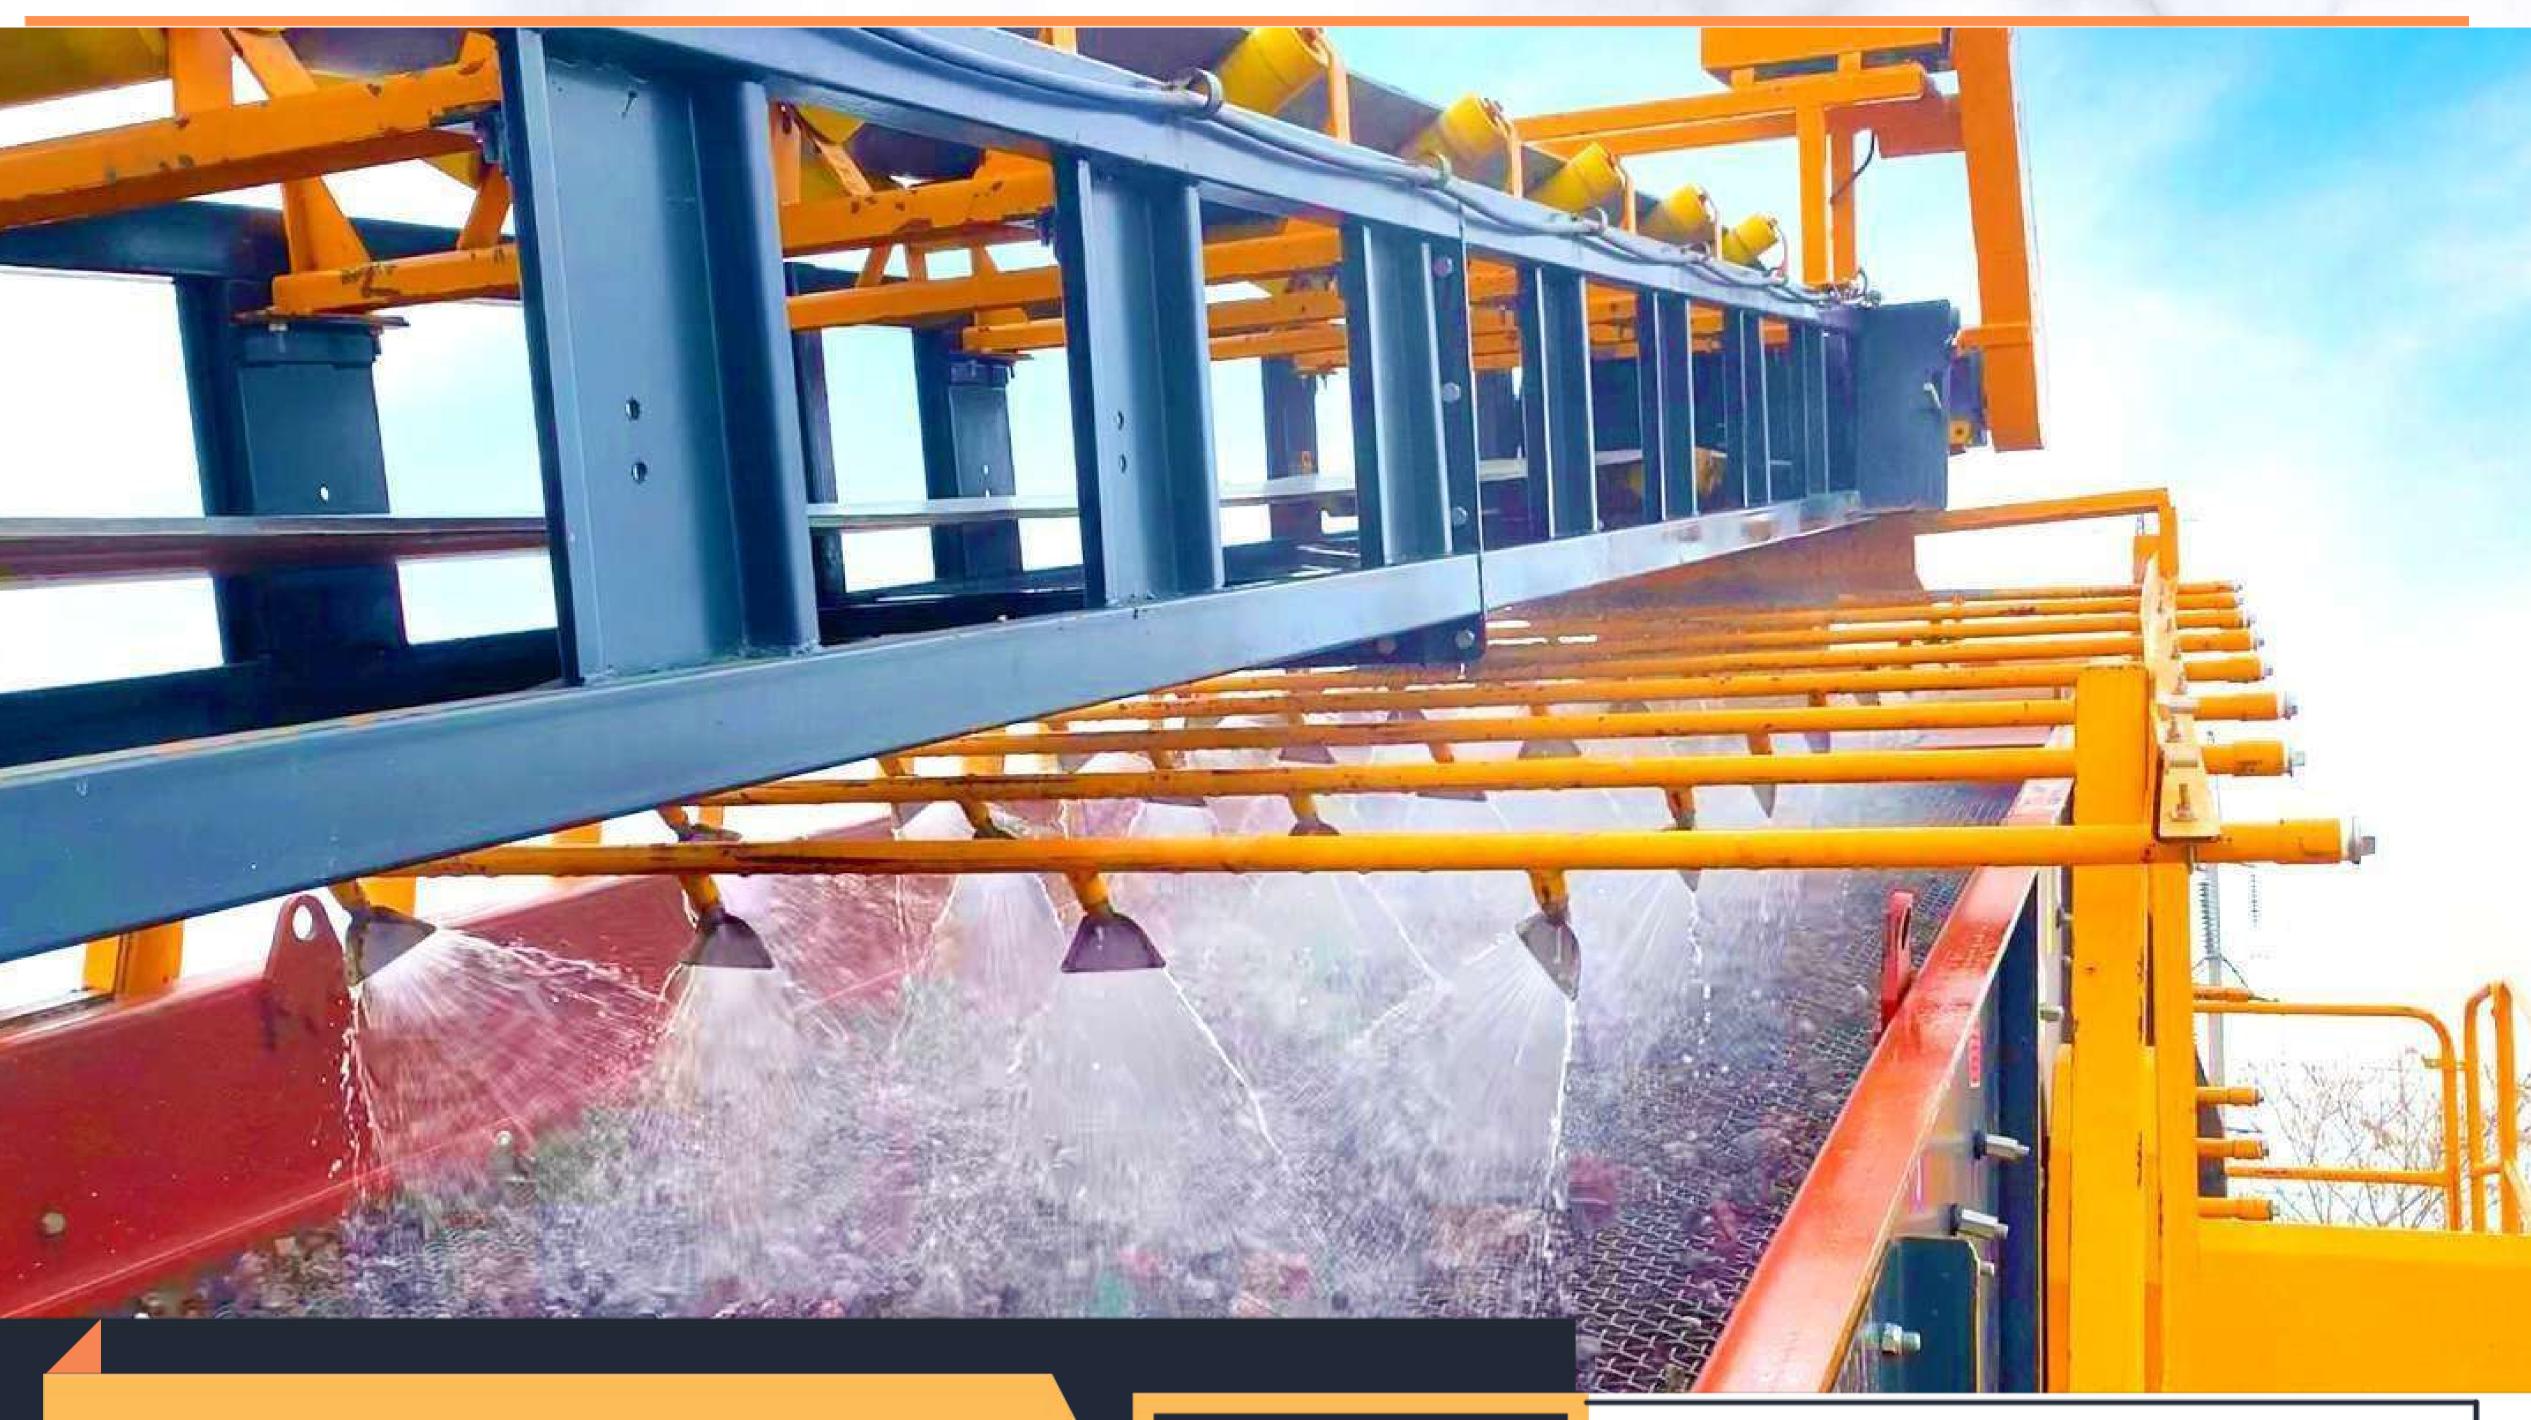

## GPIRAL WASHER

- MODEL: HY 600 DOUBLE SPIRAL WASHER
- SPIRAL DIMENSIONS: Ø 600X6000 MM
- WASHER DIMENSION: 1400 X 6550 X 1900 MM
- MOTOR POWER: 2X5.5 KW
- BODY: ST-37 A1 QUALITY METAL SHEET
- WATER CONSUMPTION: 65-230 M3
- -The 0-5 mm sand screened through the vibrating screen is transferred to the washing spiral. The products coming to the washing spiral begin to be washed by the rotation of 2 helix shafts moving in opposite directions.
- -Helical shafts moving with 2x5.5 kW motors provide optimum washing capacity.