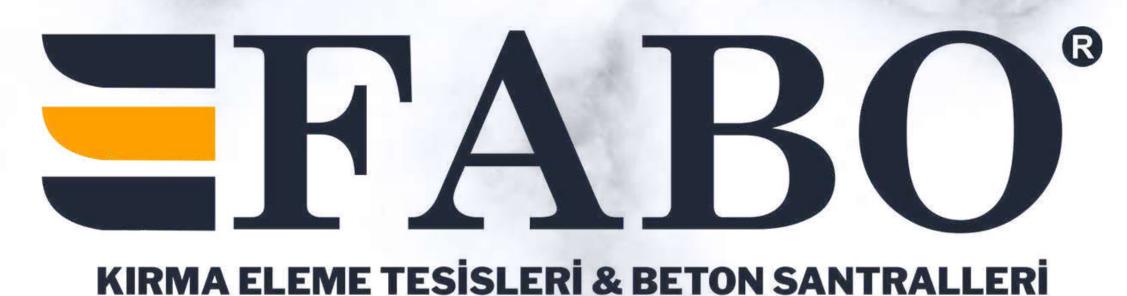

# MEY-1645 MOBILE SCREENING & WASHING PLANT

- CAPACITY: 120-200 T/H
- TOTAL MOTOR POWER: 53 KW
- FEEDING SIZE: THE FRACTIONS OF THE FINAL PRODUCT MAY BE DECLARED IN ADVANCE BY THE BUYER.
- FRACTIONS TO BE RECEIVED: 3
  DIFFERENT SIZES CAN BE
  RECEIVED
- ELECTRICAL PARTS: SIEMENS OR SCHNEIDER

# VIBRATING FEEDING BUNKER

MODEL: KBB-7

**BUNKER VOLUME: 7 M3** 

• SIDE BODY SUPPLEMENTS: 5mm ST-37

• **BODY SHEET: 15 MM ST-37** 

•BUNKER; CAN BE FEED BY **EXCAVATOR, LOADER AND TRUCK.** 

- BUNKER HAS WALKING, CONTROL, MAINTENANCE PLATFORM.
- •THERE ARE PROTECTION **ENCLOSURES SUITABLE FOR** OCCUPATIONAL SAFETY.
- VERY USEFUL FEEDING STRUCTURE

# VIBRATING WASHING SCREEN

**MODEL: TE-1645** 

MOTOR POWER: 15 KW GAMAK – EMTAŞ OR

**EQUIVALENT BRAND SPEED: 1000 RPM** 

**SCREEN DECKS: 3 DECKS** 

**LENGTH: 4500 MM WIDTH: 1600 MM SCREEN ANGLE: 18° SCREEN SURFACE: 7.2 M2** 

## GPIRAL WASHER

- MODEL: HY 600 DOUBLE SPIRAL WASHER
- SPIRAL DIMENSIONS: Ø 600X6000 MM
- WASHER DIMENSION: 1400 X 6550 X 1900 MM
- MOTOR POWER: 2X5.5 KW
- BODY: ST-37 A1 QUALITY METAL SHEET
- WATER CONSUMPTION: 65-230 M3
- -The 0-5 mm sand screened through the vibrating screen is transferred to the washing spiral. The products coming to the washing spiral begin to be washed by the rotation of 2 helix shafts moving in opposite directions.
- -Helical shafts moving with 2x5.5 kW motors provide optimum washing capacity.

### GCREEN FEEDING CONVEYOR BELT

\*LENGTH: 7000 MM \* WIDTH: 800 MM

\* MOTOR POWER: 5,5 KW

\* THERE ARE DIRECTIONAL ROLLERS TO PREVENT BELT SLIPPAGE

• LENGTH: 5400 MM • WIDTH: 700 MM

MOTOR POWER: 4 KW

\* IT IS A FOLDING TYPE CONVEYOR BELT MODEL DURING SHIPMENT

#### GIDE STOCK CONVEYOR BELTS

\*LENGTH: 500 MM \* WIDTH: 6800 MM

• MOTOR POWER: 5,5 KW

\* IT IS A FOLDING TYPE CONVEYOR BELT MODEL DURING SHIPMENT

BELT

# MOBILE CHASSIS

- CHASSIS AND BUNKER FEET 200x200x8mm PRODUCED FROM SPECIAL PROFILE **TELESCOPIC FEET 180x180x8mm/** CHASSIS FEET ARE TELESCOPIC.
- IT HAS 2 AXLES AND DRIVES WITH AIR **BREAKS PARTS AND SIGNALIZATION EQUIPMENT AVAILABLE.**
- SPECIAL HEAVE DUTY TYPE CONSTRUCTION CHASSIS.
- HYDRAULIC FEET MECHANISM (4 PCS). 2 INCH KING PIN WITH SPECIAL HEAT TREATMENT.
- ALL ELECTRICAL COMPONENTS SIEMENS OR AS A SCHNEIDER BRAND IT WILL BE USED, ACCORDING TO THE LIMIT LEVEL IT WILL BE USED BY SELECTING A HIGHER POWER VALUE.
- AN EMERGENCY SAFETY BUTTONS ARE **AVAILABLE AT THE FRONT AND BACK OF** THE PLANT.