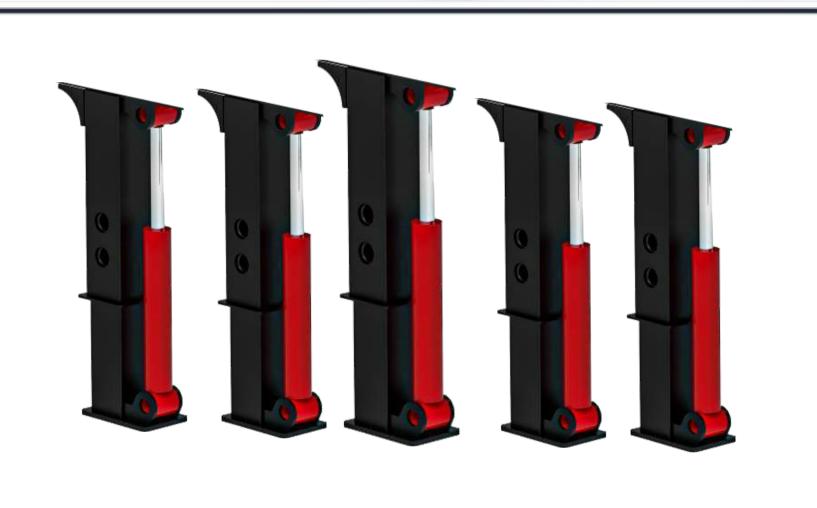

# MOBILE CHASSIS

- CHASSIS AND BUNKER FEET 200x200x8mm PRODUCED FROM SPECIAL PROFILE **TELESCOPIC FEET 180x180x8mm/** CHASSIS FEET ARE TELESCOPIC.
- IT HAS 2 AXLES AND DRIVES WITH AIR **BREAKS PARTS AND SIGNALIZATION EQUIPMENT AVAILABLE.**
- SPECIAL HEAVE DUTY TYPE CONSTRUCTION CHASSIS.
- HYDRAULIC FEET MECHANISM (4 PCS). 2 INCH KING PIN WITH SPECIAL HEAT TREATMENT.
- ALL ELECTRICAL COMPONENTS SIEMENS OR AS A SCHNEIDER BRAND IT WILL BE USED, ACCORDING TO THE LIMIT LEVEL IT WILL BE USED BY SELECTING A HIGHER POWER VALUE.
- AN EMERGENCY SAFETY BUTTONS ARE **AVAILABLE AT THE FRONT AND BACK OF** THE PLANT.