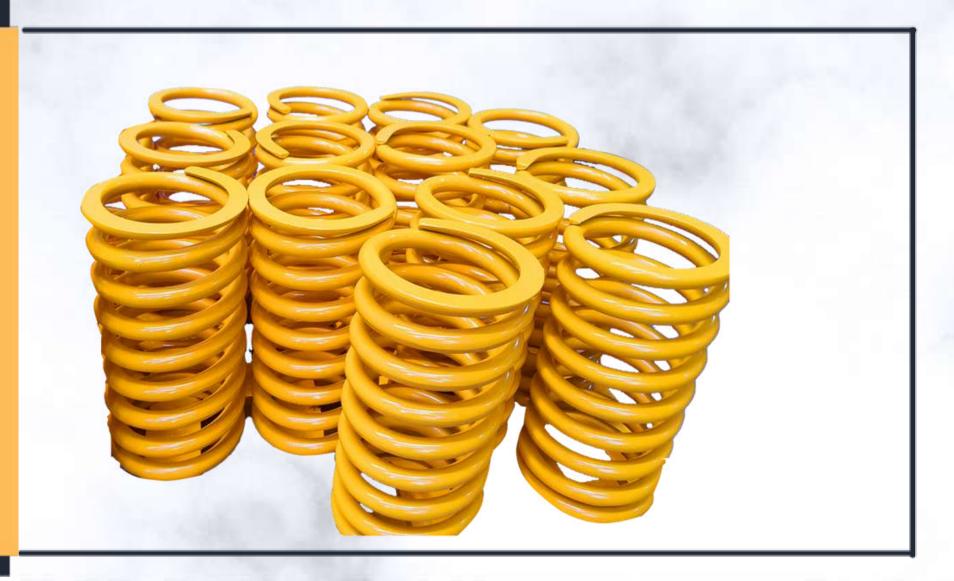

BEARINGS: NACHI-SKF-FAG OR EQUIVALENT

BRAND.

**SPRINGS:** 8 PIECES SPECIAL PRODUCTION FROM

STEEL

THERE IS A 10mm ST52 WEAR PLATE WHERE THE

MATERIAL IS POURED

THERE ARE PROTECTION ENCLOSURES SUITABLE FOR OCCUPATIONAL SAFETY