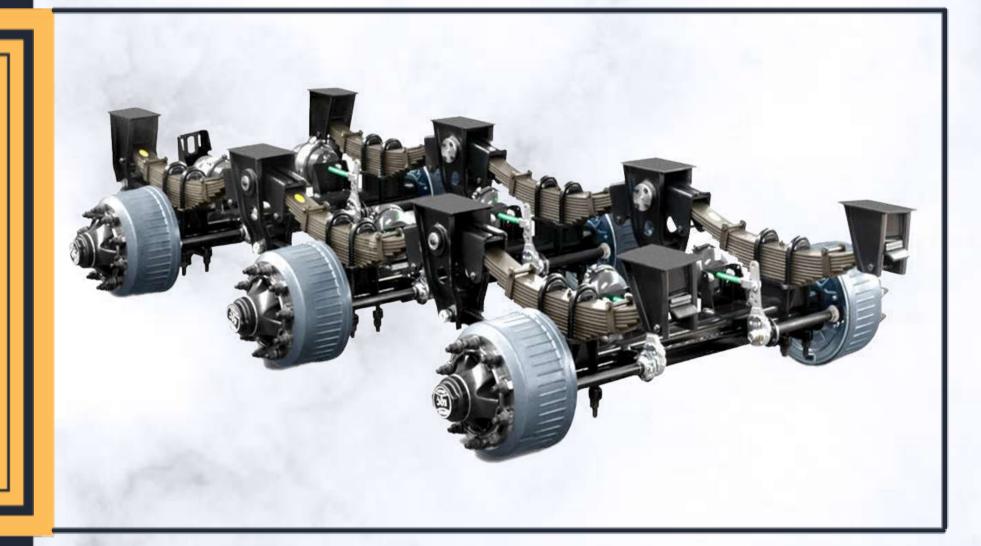

DURABLE CHASSIS BOOK PRODUCTION

BRAKE AXLE SYSTEM

# MOBILE CHASSIS

- CHASSIS AND BUNKER FEET 200x200x8mm PRODUCED FROM SPECIAL PROFILE **TELESCOPIC FEET 180x180x8mm/** CHASSIS FEET ARE TELESCOPIC.
- IT HAS 2 AXLES AND DRIVES WITH AIR **BREAKS PARTS AND SIGNALIZATION EQUIPMENT AVAILABLE.**
- SPECIAL HEAVE DUTY TYPE CONSTRUCTION CHASSIS.
- HYDRAULIC FEET MECHANISM (4 PCS). 2 INCH KING PIN WITH SPECIAL HEAT TREATMENT.
- ALL ELECTRICAL COMPONENTS SIEMENS OR AS A SCHNEIDER BRAND IT WILL BE USED, ACCORDING TO THE LIMIT LEVEL IT WILL BE USED BY SELECTING A HIGHER POWER VALUE.
- AN EMERGENCY SAFETY BUTTONS ARE **AVAILABLE AT THE FRONT AND BACK OF** THE PLANT.

BRAKE AXLE

CHASSIS