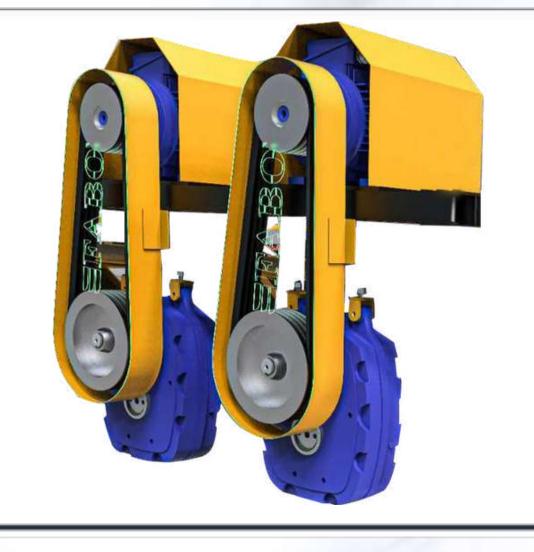

# VIBRATING WASHING SCREEN

**MODEL: TE-1645** 

MOTOR POWER: 15 KW GAMAK – EMTAŞ OR

**EQUIVALENT BRAND SPEED: 1000 RPM** 

**SCREEN DECKS: 3 DECKS** 

**LENGTH: 4500 MM WIDTH: 1600 MM SCREEN ANGLE: 18° SCREEN SURFACE: 7.2 M2** 

BEARINGS: NACHI-SKF-FAG OR EQUIVALENT

BRAND.

**SPRINGS:** 8 PIECES SPECIAL PRODUCTION FROM

STEEL

THERE IS A 10mm ST52 WEAR PLATE WHERE THE

MATERIAL IS POURED

THERE ARE PROTECTION ENCLOSURES SUITABLE FOR OCCUPATIONAL SAFETY