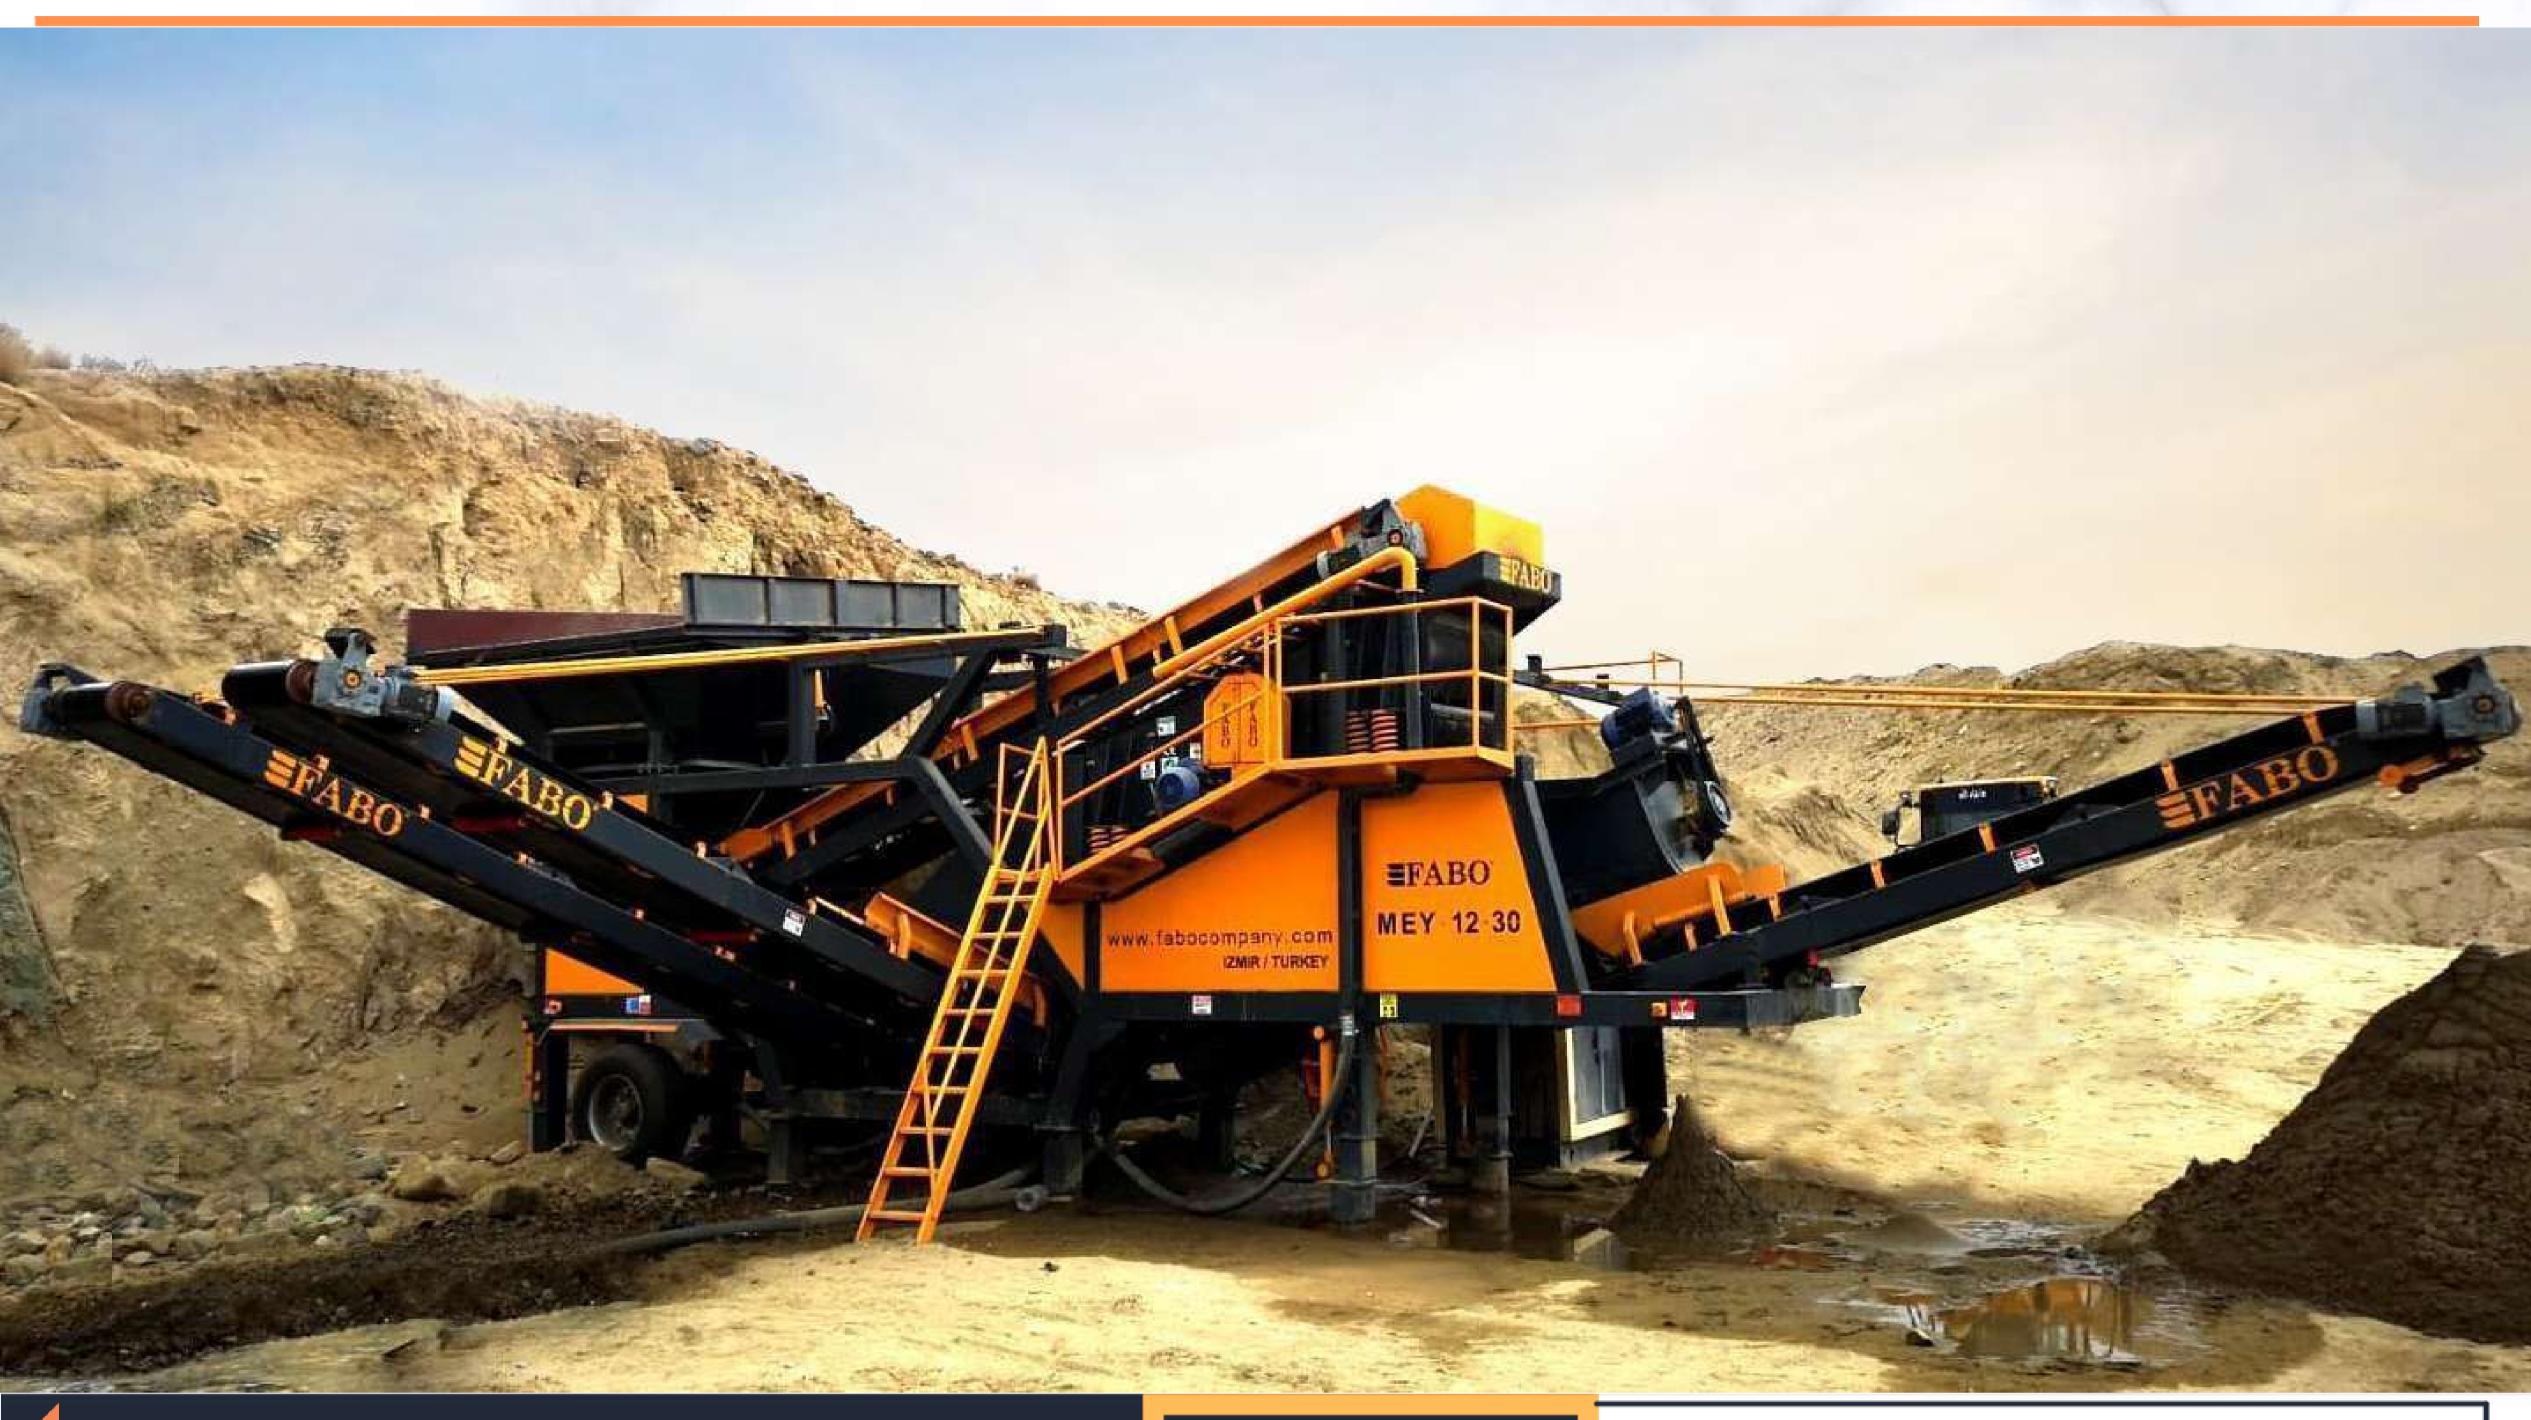

# MEY-1645 MOBILE SCREENING & WASHING PLANT

- CAPACITY: 120-200 T/H
- TOTAL MOTOR POWER: 53 KW
- FEEDING SIZE: THE FRACTIONS OF THE FINAL PRODUCT MAY BE DECLARED IN ADVANCE BY THE BUYER.
- FRACTIONS TO BE RECEIVED: 3
  DIFFERENT SIZES CAN BE
  RECEIVED
- ELECTRICAL PARTS: SIEMENS OR SCHNEIDER

# VIBRATING FEEDING BUNKER

MODEL: KBB-7

**BUNKER VOLUME: 7 M3** 

• SIDE BODY SUPPLEMENTS: 5mm ST-37

• **BODY SHEET: 15 MM ST-37** 

•BUNKER; CAN BE FEED BY **EXCAVATOR, LOADER AND TRUCK.** 

- BUNKER HAS WALKING, CONTROL, MAINTENANCE PLATFORM.
- •THERE ARE PROTECTION **ENCLOSURES SUITABLE FOR** OCCUPATIONAL SAFETY.
- VERY USEFUL FEEDING STRUCTURE

# VIBRATING WASHING SCREEN

**MODEL: TE-1645** 

MOTOR POWER: 15 KW GAMAK – EMTAŞ OR

**EQUIVALENT BRAND SPEED: 1000 RPM** 

**SCREEN DECKS: 3 DECKS** 

**LENGTH: 4500 MM WIDTH: 1600 MM SCREEN ANGLE: 18° SCREEN SURFACE: 7.2 M2** 

# MOBILE CHASSIS

- CHASSIS AND BUNKER FEET 200x200x8mm PRODUCED FROM SPECIAL PROFILE **TELESCOPIC FEET 180x180x8mm/** CHASSIS FEET ARE TELESCOPIC.
- IT HAS 2 AXLES AND DRIVES WITH AIR **BREAKS PARTS AND SIGNALIZATION EQUIPMENT AVAILABLE.**
- SPECIAL HEAVE DUTY TYPE CONSTRUCTION CHASSIS.
- HYDRAULIC FEET MECHANISM (4 PCS). 2 INCH KING PIN WITH SPECIAL HEAT TREATMENT.
- ALL ELECTRICAL COMPONENTS SIEMENS OR AS A SCHNEIDER BRAND IT WILL BE USED, ACCORDING TO THE LIMIT LEVEL IT WILL BE USED BY SELECTING A HIGHER POWER VALUE.
- AN EMERGENCY SAFETY BUTTONS ARE **AVAILABLE AT THE FRONT AND BACK OF** THE PLANT.