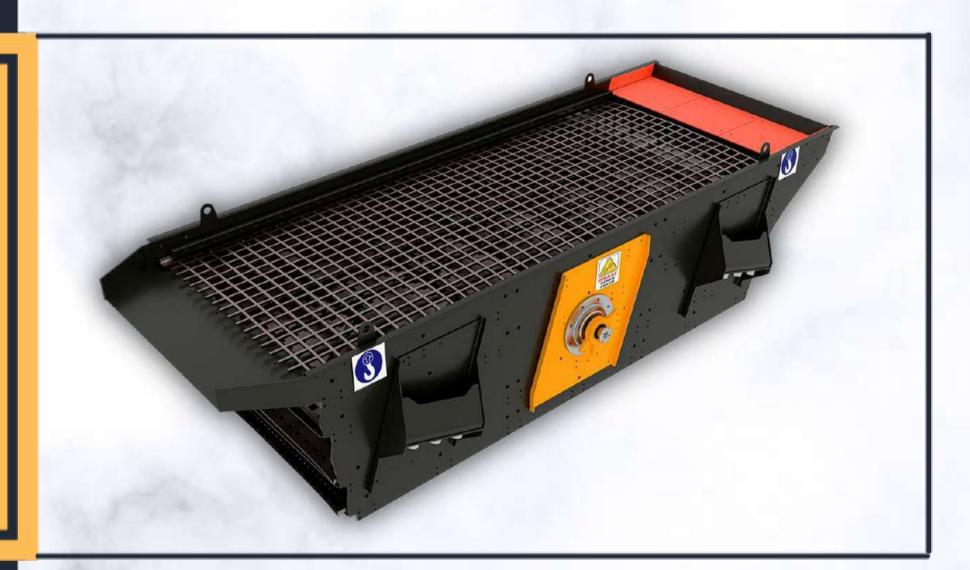

# VIBRATING WASHING SCREEN

**MODEL: TE-1645** 

MOTOR POWER: 15 KW GAMAK – EMTAŞ OR

**EQUIVALENT BRAND SPEED: 1000 RPM** 

**SCREEN DECKS: 3 DECKS** 

**LENGTH: 4500 MM WIDTH: 1600 MM SCREEN ANGLE: 18° SCREEN SURFACE: 7.2 M2** 

BEARINGS: NACHI-SKF-FAG OR EQUIVALENT

BRAND.

**SPRINGS:** 8 PIECES SPECIAL PRODUCTION FROM

STEEL

THERE IS A 10mm ST52 WEAR PLATE WHERE THE

MATERIAL IS POURED

THERE ARE PROTECTION ENCLOSURES SUITABLE FOR OCCUPATIONAL SAFETY