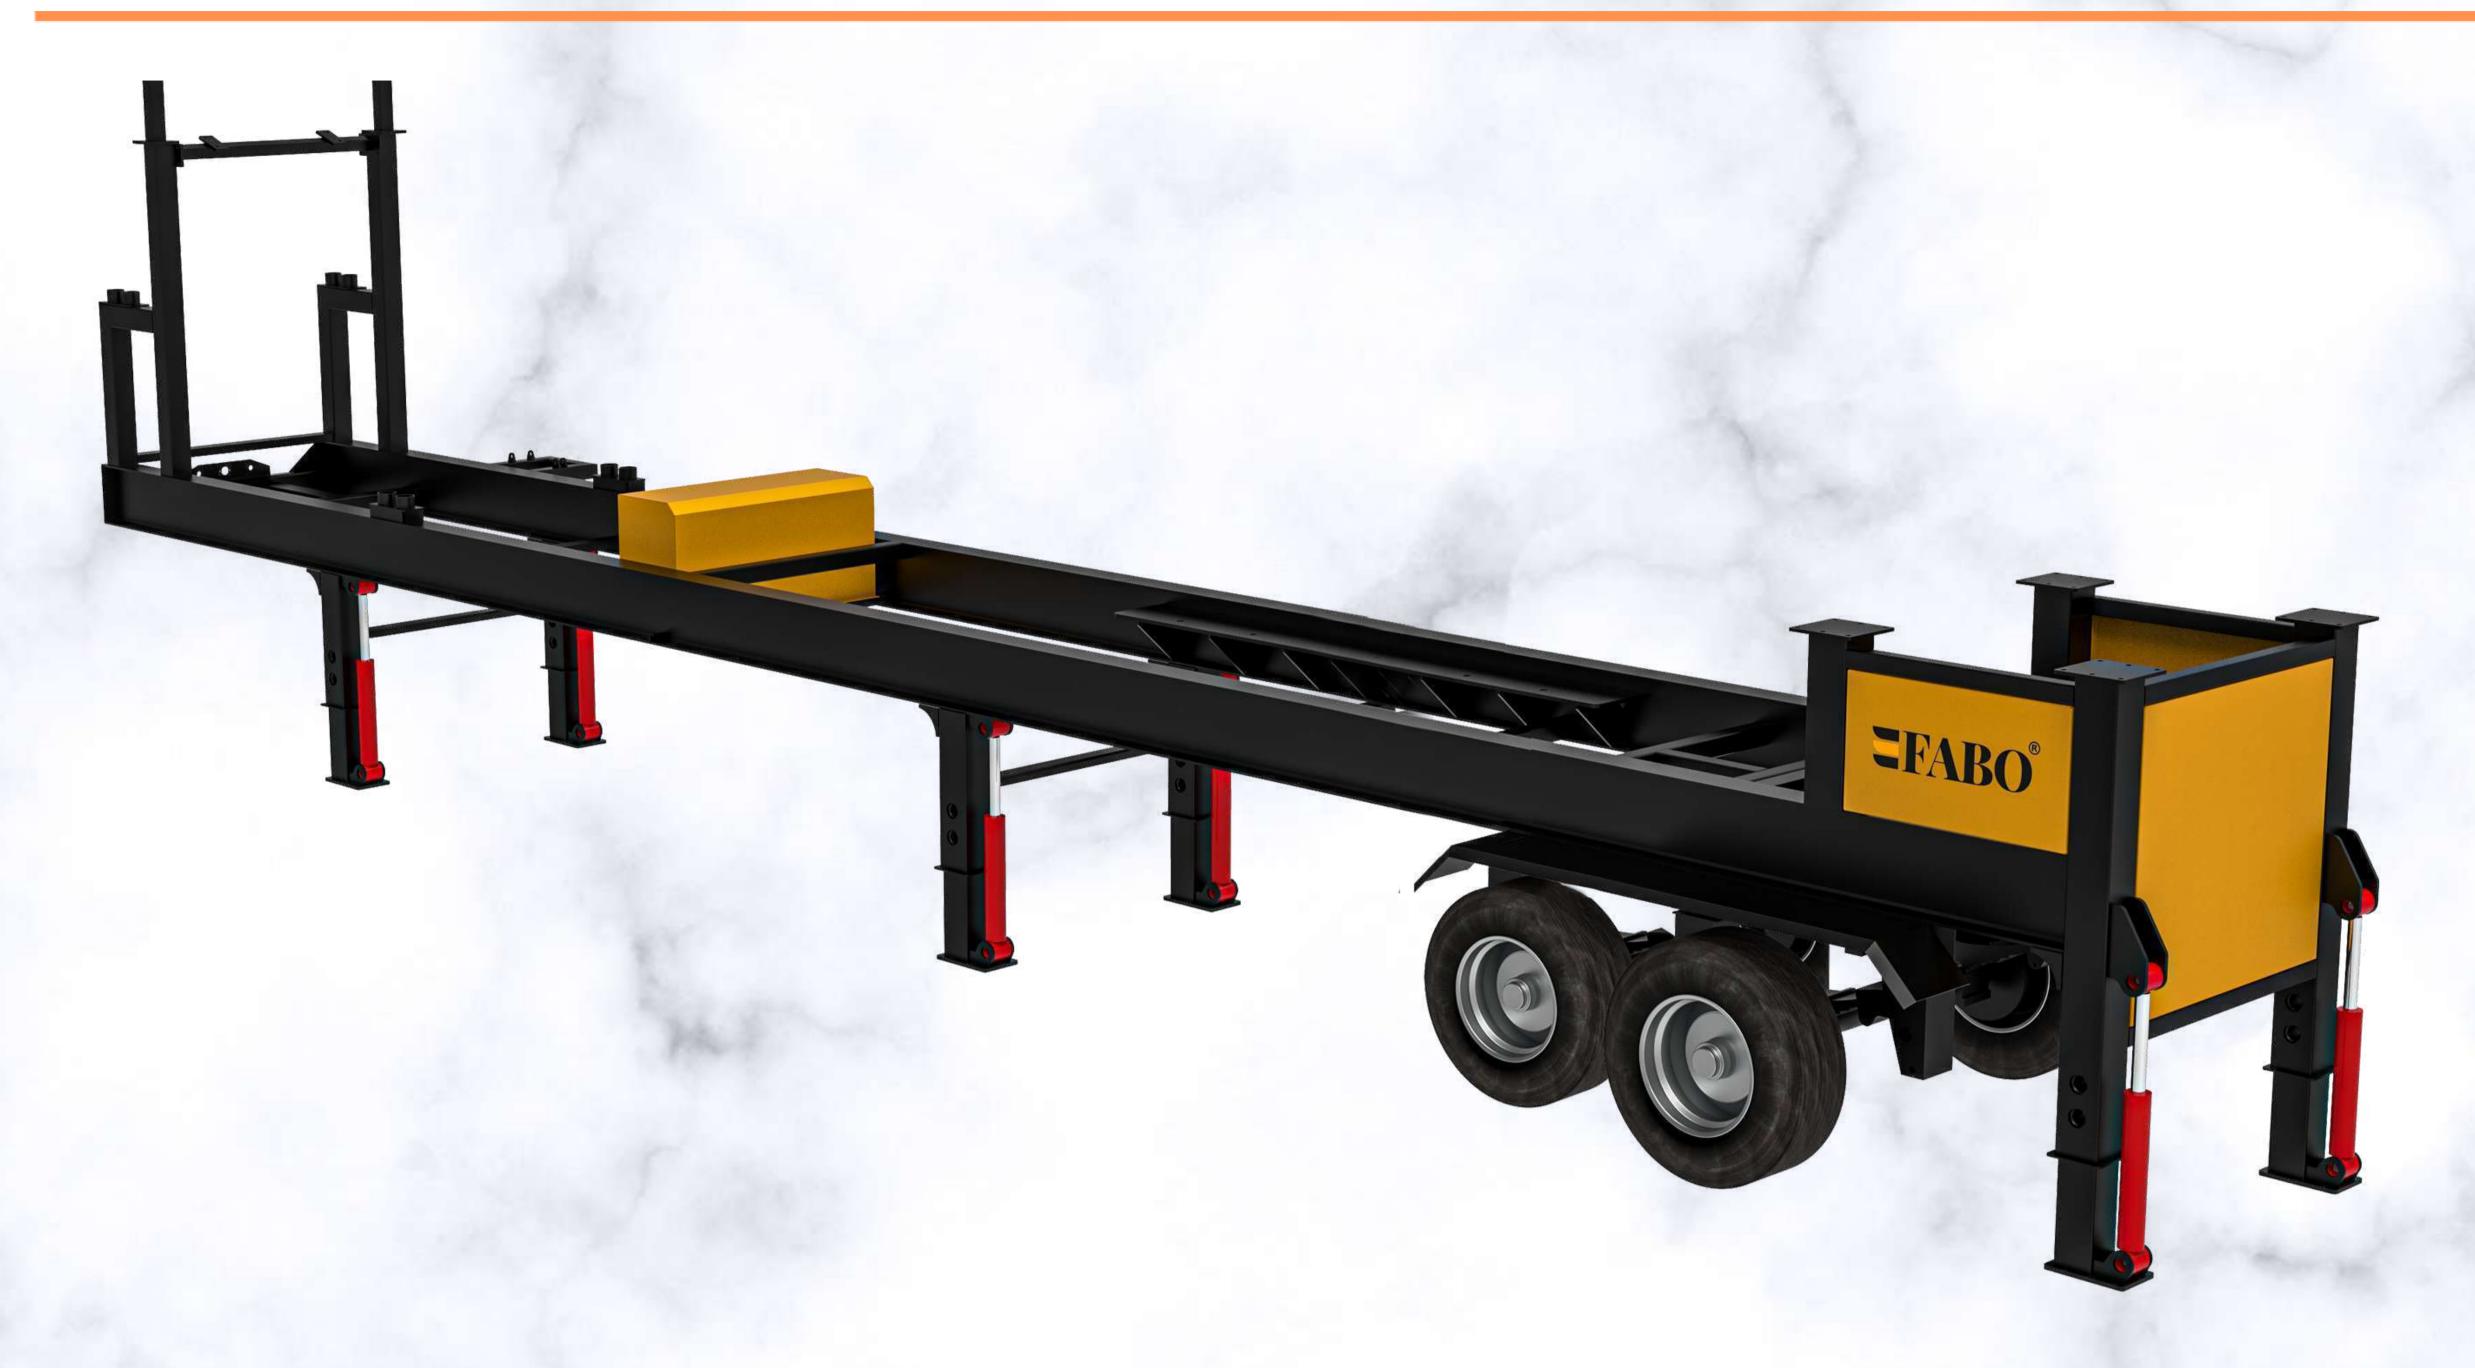

# MOBILE CHASSIS

- CHASSIS AND BUNKER FEET 200x200x8mm PRODUCED FROM SPECIAL PROFILE **TELESCOPIC FEET 180x180x8mm/** CHASSIS FEET ARE TELESCOPIC.
- IT HAS 2 AXLES AND DRIVES WITH AIR **BREAKS PARTS AND SIGNALIZATION EQUIPMENT AVAILABLE.**
- SPECIAL HEAVE DUTY TYPE CONSTRUCTION CHASSIS.
- HYDRAULIC FEET MECHANISM (4 PCS). 2 INCH KING PIN WITH SPECIAL HEAT TREATMENT.
- ALL ELECTRICAL COMPONENTS SIEMENS OR AS A SCHNEIDER BRAND IT WILL BE USED, ACCORDING TO THE LIMIT LEVEL IT WILL BE USED BY SELECTING A HIGHER POWER VALUE.
- AN EMERGENCY SAFETY BUTTONS ARE **AVAILABLE AT THE FRONT AND BACK OF** THE PLANT.

BRAKE AXLE

CHASSIS