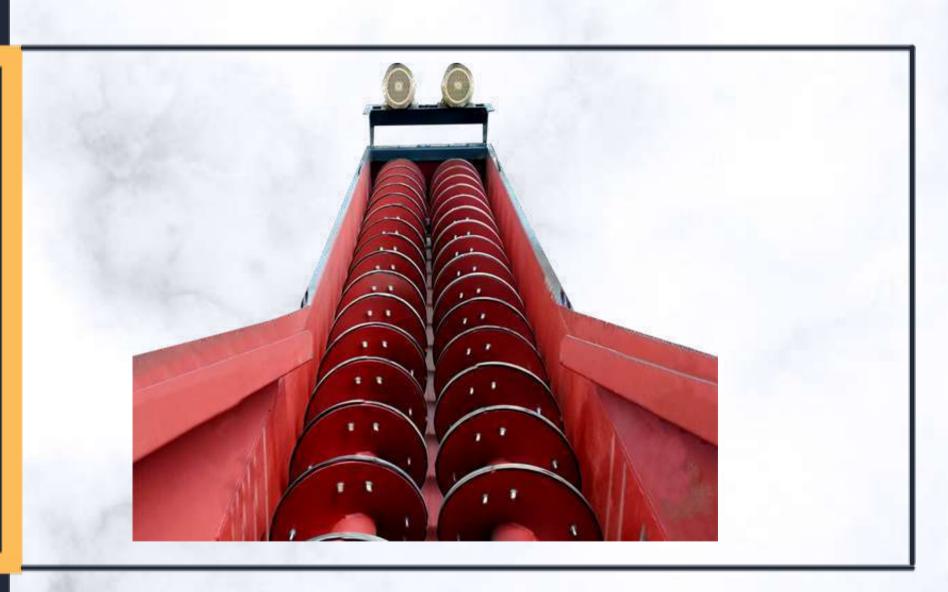

## GPIRAL WASHER

- MODEL: HY 600 DOUBLE SPIRAL WASHER
- SPIRAL DIMENSIONS: Ø 600X6000 MM
- WASHER DIMENSION: 1400 X 6550 X 1900 MM
- MOTOR POWER: 2X5.5 KW
- BODY: ST-37 A1 QUALITY METAL SHEET
- WATER CONSUMPTION: 65-230 M3
- -The 0-5 mm sand screened through the vibrating screen is transferred to the washing spiral. The products coming to the washing spiral begin to be washed by the rotation of 2 helix shafts moving in opposite directions.
- -Helical shafts moving with 2x5.5 kW motors provide optimum washing capacity.