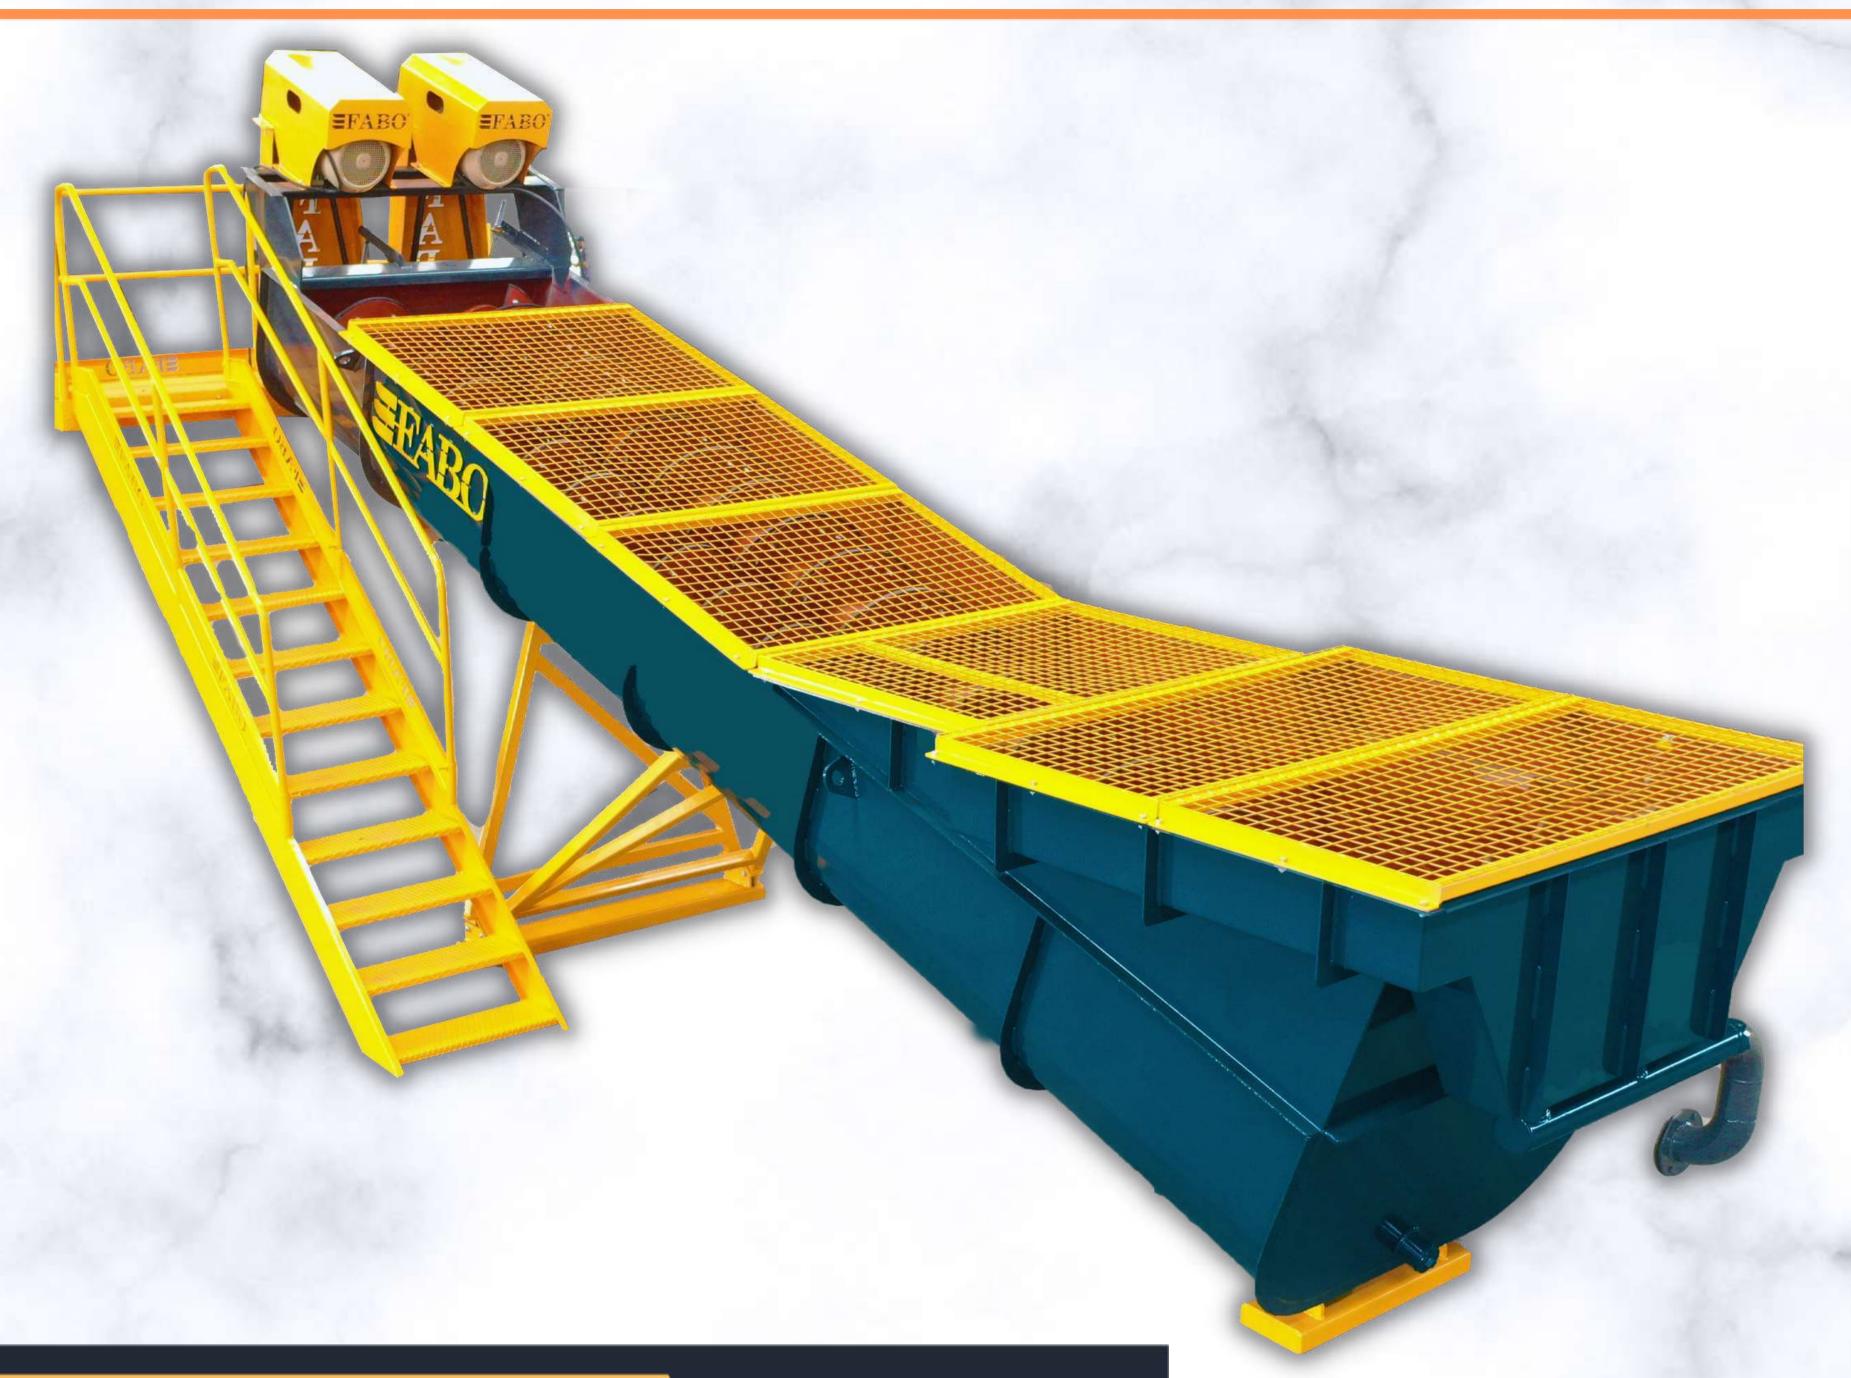

# VIBRATING WASHING SCREEN

**MODEL: TE-1645** 

MOTOR POWER: 15 KW GAMAK – EMTAŞ OR

**EQUIVALENT BRAND SPEED: 1000 RPM** 

**SCREEN DECKS: 3 DECKS** 

**LENGTH: 4500 MM WIDTH: 1600 MM SCREEN ANGLE: 18° SCREEN SURFACE: 7.2 M2** 

BEARINGS: NACHI-SKF-FAG OR EQUIVALENT

BRAND.

**SPRINGS:** 8 PIECES SPECIAL PRODUCTION FROM

STEEL

THERE IS A 10mm ST52 WEAR PLATE WHERE THE

MATERIAL IS POURED

THERE ARE PROTECTION ENCLOSURES SUITABLE FOR OCCUPATIONAL SAFETY