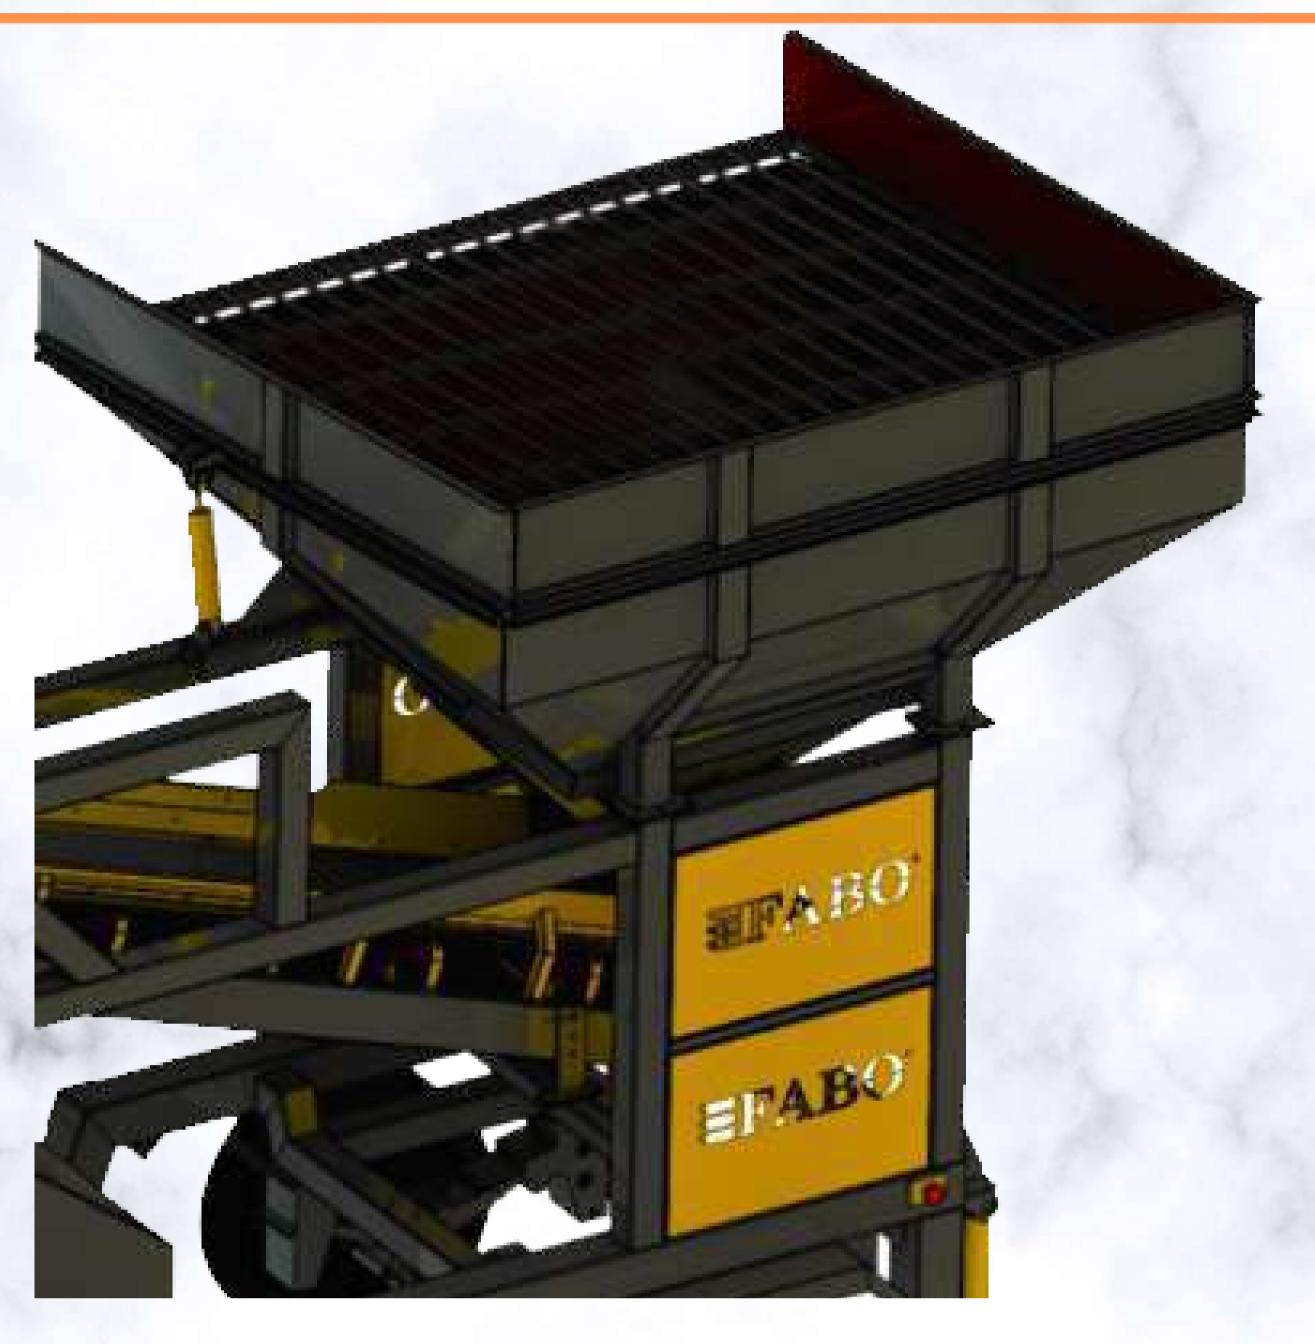

# VIBRATING FEEDING BUNKER

MODEL: KBB-7

**BUNKER VOLUME: 7 M3** 

• SIDE BODY SUPPLEMENTS: 5mm ST-37

• **BODY SHEET: 15 MM ST-37** 

•BUNKER; CAN BE FEED BY **EXCAVATOR, LOADER AND TRUCK.** 

- BUNKER HAS WALKING, CONTROL, MAINTENANCE PLATFORM.
- •THERE ARE PROTECTION **ENCLOSURES SUITABLE FOR** OCCUPATIONAL SAFETY.
- VERY USEFUL FEEDING STRUCTURE