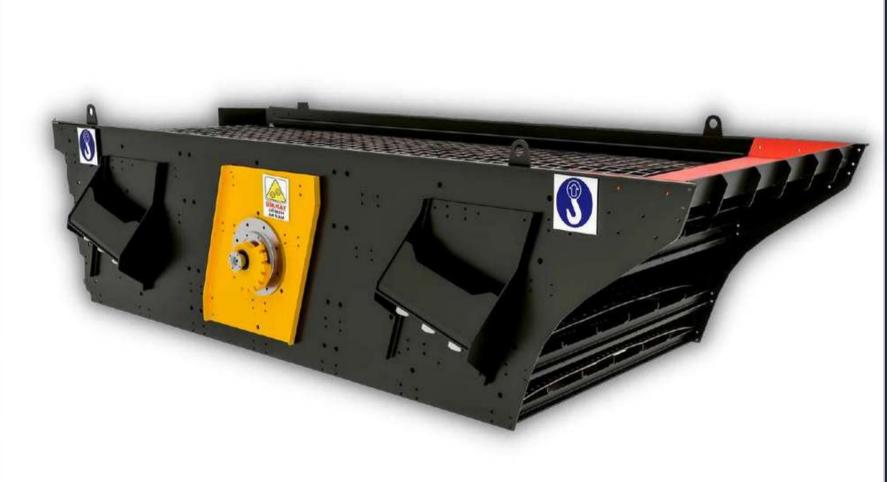

# VIBRATING WASHING SCREEN

**MODEL: TE-1645** 

MOTOR POWER: 15 KW GAMAK – EMTAŞ OR

**EQUIVALENT BRAND SPEED: 1000 RPM** 

**SCREEN DECKS: 3 DECKS** 

**LENGTH: 4500 MM WIDTH: 1600 MM SCREEN ANGLE: 18° SCREEN SURFACE: 7.2 M2** 

BEARINGS: NACHI-SKF-FAG OR EQUIVALENT

BRAND.

**SPRINGS:** 8 PIECES SPECIAL PRODUCTION FROM

STEEL

THERE IS A 10mm ST52 WEAR PLATE WHERE THE

MATERIAL IS POURED

THERE ARE PROTECTION ENCLOSURES SUITABLE FOR OCCUPATIONAL SAFETY