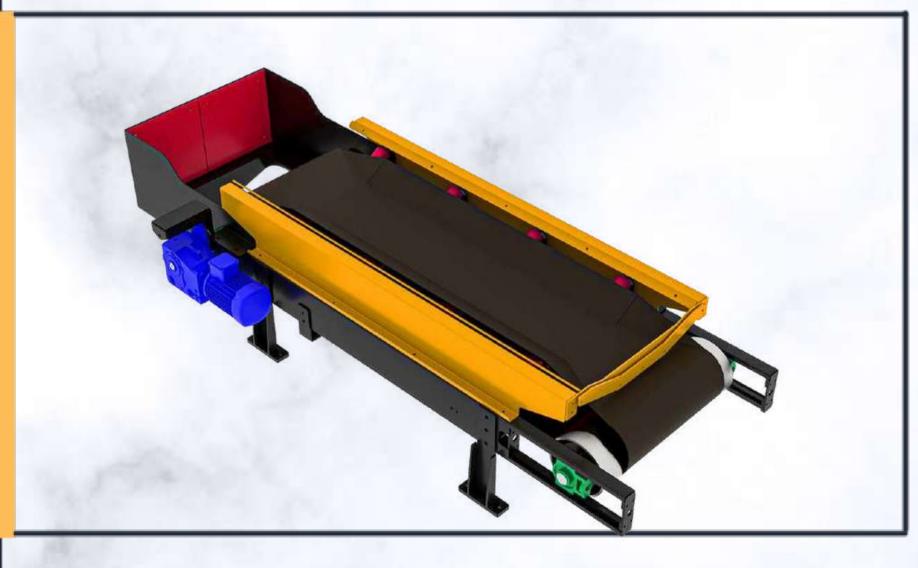

### GCREEN FEEDING CONVEYOR BELT

\*LENGTH: 7000 MM \* WIDTH: 800 MM

\* MOTOR POWER: 5,5 KW

\* THERE ARE DIRECTIONAL ROLLERS TO PREVENT BELT SLIPPAGE

• LENGTH: 5400 MM • WIDTH: 700 MM

MOTOR POWER: 4 KW

\* IT IS A FOLDING TYPE CONVEYOR BELT MODEL DURING SHIPMENT

#### GIDE STOCK CONVEYOR BELTS

\*LENGTH: 500 MM \* WIDTH: 6800 MM

• MOTOR POWER: 5,5 KW

\* IT IS A FOLDING TYPE CONVEYOR BELT MODEL DURING SHIPMENT

BELT