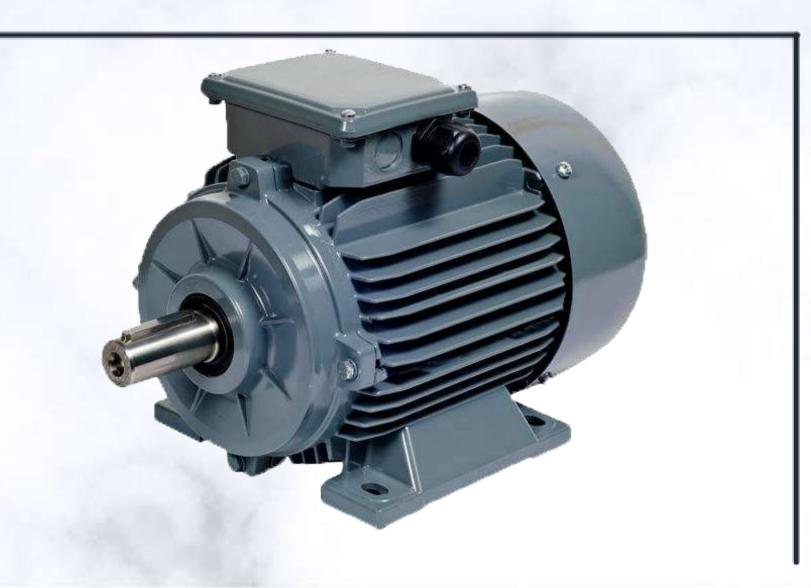

# VIBRATING WASHING SCREEN

**MODEL: TE-1645** 

MOTOR POWER: 15 KW GAMAK – EMTAŞ OR

**EQUIVALENT BRAND SPEED: 1000 RPM** 

**SCREEN DECKS: 3 DECKS** 

**LENGTH: 4500 MM WIDTH: 1600 MM SCREEN ANGLE: 18° SCREEN SURFACE: 7.2 M2** 

BEARINGS: NACHI-SKF-FAG OR EQUIVALENT

BRAND.

**SPRINGS:** 8 PIECES SPECIAL PRODUCTION FROM

STEEL

THERE IS A 10mm ST52 WEAR PLATE WHERE THE

MATERIAL IS POURED

THERE ARE PROTECTION ENCLOSURES SUITABLE FOR OCCUPATIONAL SAFETY