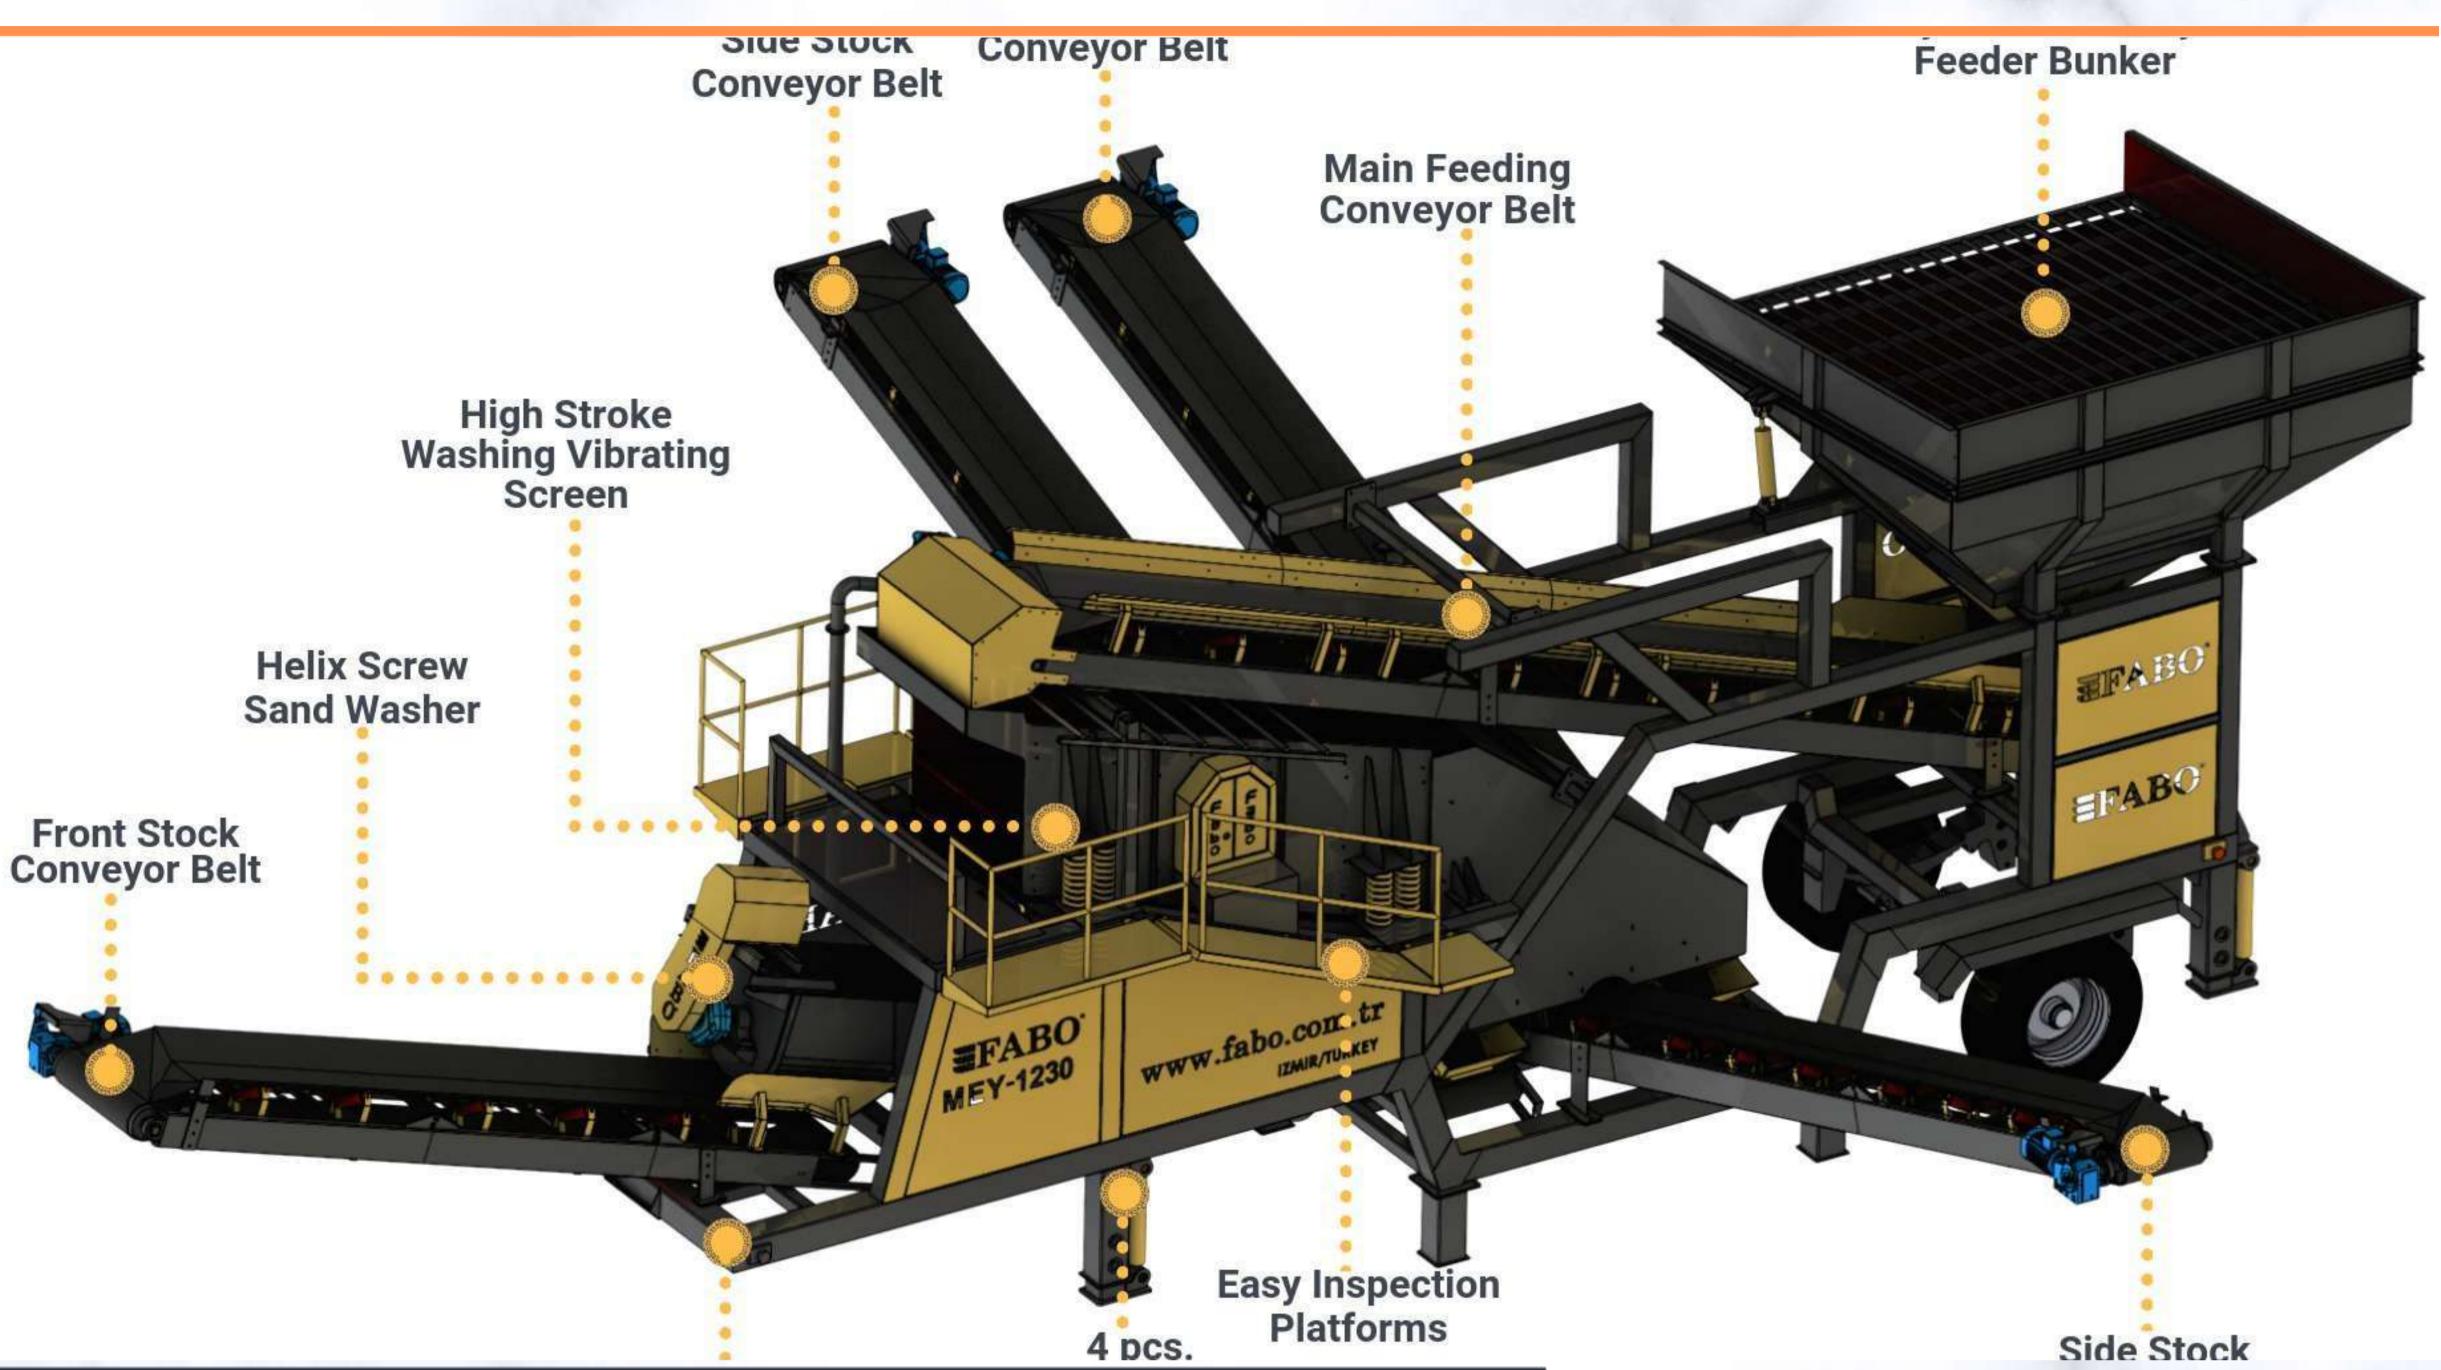

# VIBRATING FEEDING BUNKER

MODEL: KBB-7

**BUNKER VOLUME: 7 M3** 

• SIDE BODY SUPPLEMENTS: 5mm ST-37

• **BODY SHEET: 15 MM ST-37** 

•BUNKER; CAN BE FEED BY **EXCAVATOR, LOADER AND TRUCK.** 

- BUNKER HAS WALKING, CONTROL, MAINTENANCE PLATFORM.
- •THERE ARE PROTECTION **ENCLOSURES SUITABLE FOR** OCCUPATIONAL SAFETY.
- VERY USEFUL FEEDING STRUCTURE