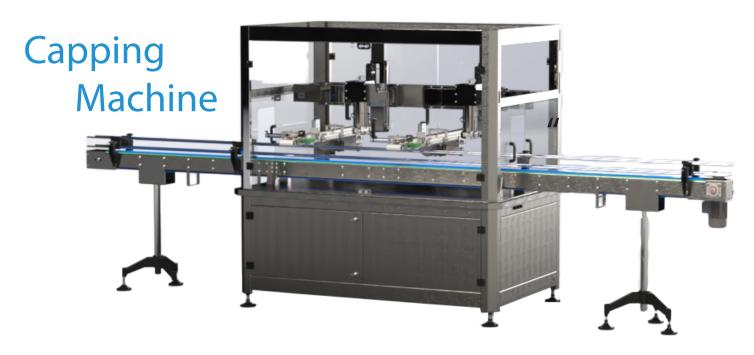

## **General Features:**

**DELTA PLC control system** 

Touch operator panel

SMC or FESTO Pick and Place System

Easy maintenance and service

Two capping heads

Closed enclosure in accordance with CE standards for ensuring work safety and environmental cleanliness Sensors used on the machine (photoelectric sensors):

SICK, Wenglor

Pneumatic materials used on the machine: SMC, FESTO
All reducers used on the machine: EuroDrive - Varvel
Materials used: 304 stainless steel, materials in contact
with the product are 316 stainless steel
Easy and quick changeover capability

## **Technical Specification**

System: Linear

Working Principle: Pick and place

Construction: AISI 304 quality stainless

Control Unit: Delta

Packaging: Plastic

Electrical Requirement: 380V, 50Hz, 3 phase

Weight: ~ 800 kg

Air Requirement: 6-8 Bar Energy Consumption: 3.5 kW

Air Consumption: 300 lt/min