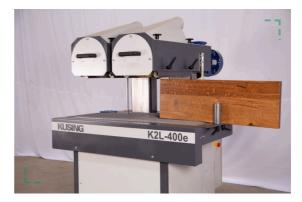

# **SPECIFICATION**

K2l 400 is a professional powerful two-spindle brush with separate height adjustment of both spindles. The machine is open on one side, which allows continuous processing of material up to 800 mm.

Use: Solid wood, laminate, plastics, composites