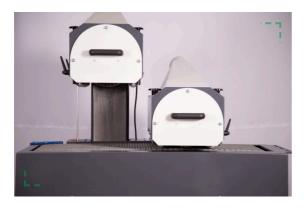

### **Individual height adjustment** Individual spindles are individually height-adjusted.