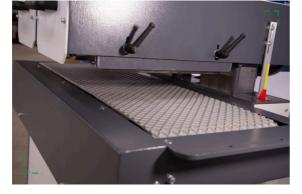

#### Maximum machining height 310mm

With the help of an electric lift, it is possible to adjust the height of the spindles up to a maximum height of 310mm

**Professional rubber feed belt** A gray feed belt of the highest category is used to pull the material.