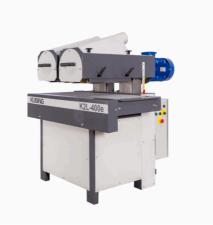

# **SPECIFICATION**

K2l 400 is a professional powerful two-spindle brush with separate height adjustment of both spindles. The machine is open on one side, which allows continuous processing of material up to 800 mm.