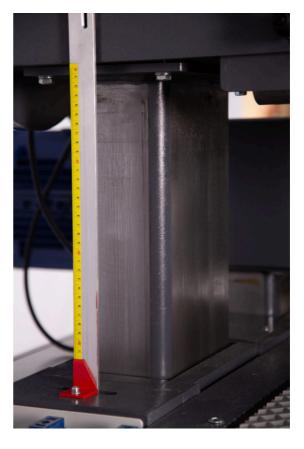

#### Maximum machining height 310mm

With the help of an electric lift, it is possible to adjust the height of the spindles up to a maximum height of 310mm

**Professional rubber feed belt** A gray feed belt of the highest category is used to pull the material.