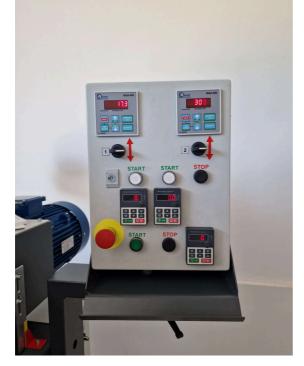

#### **Digital height indicator**

For maximum comfort when working and achieving a 100% repeatable material structure, the ALL-DIGITAL option is available, when every single parameter affecting the final effect is controlled and monitored digitally.