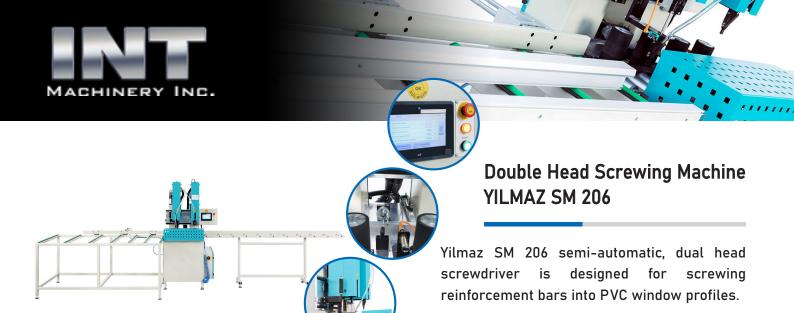

## **FEATURES**

- Pneumatic screw feeding automatically done
- Automatic stop after screwing process finishes
- Selection of screw distance with desired pitch from the screen
- Automatic screw distance measurement through sensor
- Screwing ability for the profiles with 4 different widths
- Simultaneous dual head screwing
- Height adjustment sensor for special screws
- Automatic clamping of profile during screwing
- Pneumatic range stop for supporting profile
- Automatic screw discharge
- Easy screw bit change
- Manual screw feeding mode
- Exit conveyor for automatic discharge of the product after process ends
- Average screwing speed 1.7 second per screw
- Recommended reinforcement sheet thickness max. 2 mm

## STANDARD EQUIPMENT

Pro+le support arms on the left and right sides