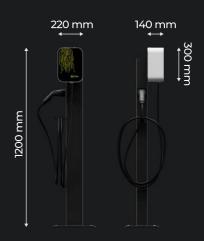

| GLOWBOX   ADDONS       |                                                                                                                                                                                                                           |
|------------------------|---------------------------------------------------------------------------------------------------------------------------------------------------------------------------------------------------------------------------|
| Safety Pillar          | Safety Pillar for <b>Glow</b> Box with stand                                                                                                                                                                              |
| Charging station stand | Charger stand for stand-alone use.                                                                                                                                                                                        |
| Spiral cable 5m        | Flexible coiled design for tangle-free and organized charging.                                                                                                                                                            |
| Charging cable 7m      | Extended length for versatile charging accessibility and convenience.                                                                                                                                                     |
| WHITE LABEL            | This option allows you to personalize your charging station to better fit your style or branding needs. Choose a body color that complements your environment and add a unique touch with customized front glass printing |