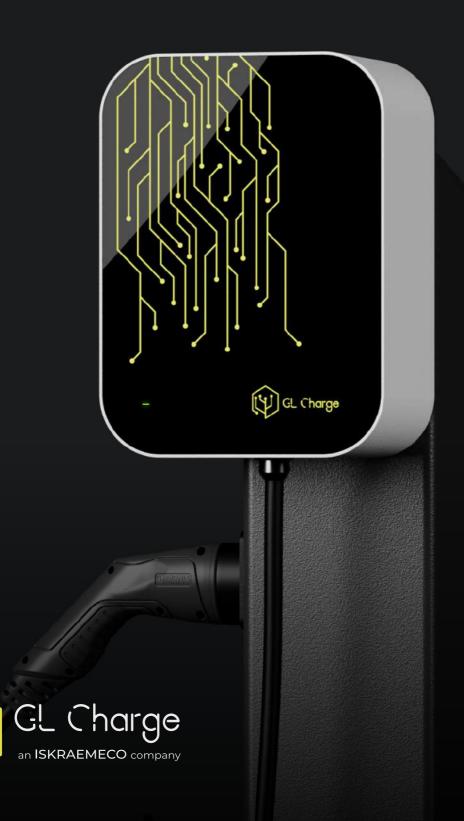

## **ABOUT GLOW**BOX

**Glow**Box can be equipped with an energy metering device for dynamic load management\*, enabling real-time adaptation of charging power in response to grid conditions. With a maximum cable cross-section exceeding 35mm² and the ability to manage fuses larger than 80A, the **Glow**Box units cater to diverse installation requirements.

Added features include LED ambient lighting for visibility and ease of use. A white-labeling option is also available, allowing for customization of the charging unit's exterior to align with specific branding or aesthetic requirements.