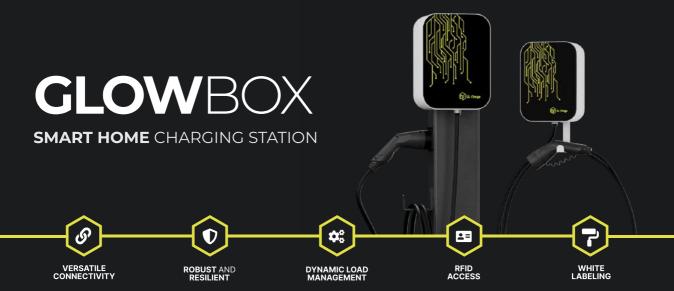

## GLOWBOX

**SMART HOME** CHARGING STATION

## **ABOUT GLOW**BOX

**Glow**Box can be equipped with an energy metering device for dynamic load management\*, enabling real-time adaptation of charging power in response to grid conditions. With a maximum cable cross-section exceeding 35mm² and the ability to manage fuses larger than 80A, the **Glow**Box units cater to diverse installation requirements.

Incorporating dynamic load management\*, these units offer a 'set and forget' operation, minimizing manual intervention.

For effective communication and system integration, **Glow**Box units are compatible with the RS-485 communication protocol.

Added features include LED ambient lighting for visibility and ease of use. A white-labeling option is also available, allowing for customization of the charging unit's exterior to align with specific branding or aesthetic requirements.