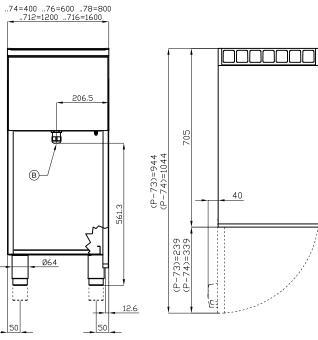

## 70 SUPERLOTUS GAS BOILING UNIT

MODEL: PC-78GP

DIMENSIONS: cm. 80x 70,5x 90h

GAS POWER: 22 kW / 18.920 kcal/h

GAS TYPE: Natural Gas / LPG

kg: 76 m³: 0.709

mm: 830x770x1110