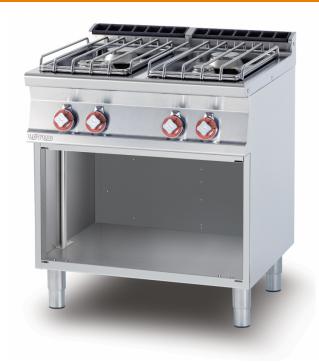

## **70 SUPERLOTUS GAS BOILING UNIT**

Gas heated boiling unit on open cabinet - 4 burners (included 1 Head end filler strip mod.TPA-7)

Construction - Fabricated using CrNi 18/10 AISI 304 grade Stainless Steel Scotch-Brite Satin polish Finish, incorporating 2 mm thick worktop, rounded edges, chromed details and rear splash back. Knobs with waterproof grades IPX5. Model - Professional Gas Boiling Hob on open cabinet. Burners with pilot light ignition and thermocouple safety valve. Modulating flame burners, grills in stainless steel rods or cast iron, removable liquid collectors. Maintenance - All serviceable parts are accessible by the easy removal of front control panel and liquid collectors. Fittings - Appliance is supplied with both LPG and Natural Gas conversion jets and adjustable feet. Doors not included.

## 70 SUPERLOTUS GAS BOILING UNIT

MODEL: PC-78GP

DIMENSIONS: cm. 80x 70,5x 90h

GAS POWER: 22 kW / 18.920 kcal/h

GAS TYPE: Natural Gas / LPG

kg: 76 m³: 0.709

mm: 830x770x1110