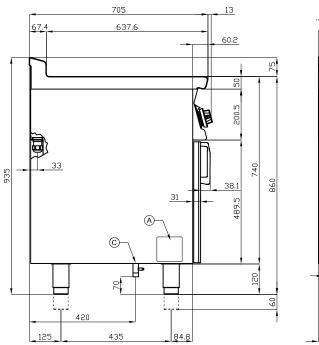

## 70 SUPERLOTUS GAS BOILING UNIT

MODEL: PC-78GP

DIMENSIONS: cm. 80x 70,5x 90h

GAS POWER: 22 kW / 18.920 kcal/h

GAS TYPE: Natural Gas / LPG

kg: 76 m³: 0.709

mm: 830x770x1110