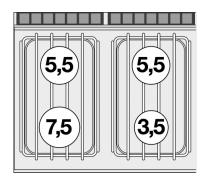

## **70 SUPERLOTUS GAS BOILING UNIT**

Gas heated boiling unit on open cabinet - 4 burners (included 1 Head end filler strip mod.TPA-7)

Construction - Fabricated using CrNi 18/10 AISI 304 grade Stainless Steel Scotch-Brite Satin polish Finish, incorporating 2 mm thick worktop, rounded edges, chromed details and rear splash back. Knobs with waterproof grades IPX5. Model - Professional Gas Boiling Hob on open cabinet. Burners with pilot light ignition and thermocouple safety valve. Modulating flame burners, grills in stainless steel rods or cast iron, removable liquid collectors. Maintenance - All serviceable parts are accessible by the easy removal of front control panel and liquid collectors. Fittings - Appliance is supplied with both LPG and Natural Gas conversion jets and adjustable feet. Doors not included.

## 70 SUPERLOTUS GAS BOILING UNIT

MODEL: PC-78GP

DIMENSIONS: cm. 80x 70,5x 90h

GAS POWER: 22 kW / 18.920 kcal/h

GAS TYPE: Natural Gas / LPG

kg: 76 m³: 0.709

mm: 830x770x1110