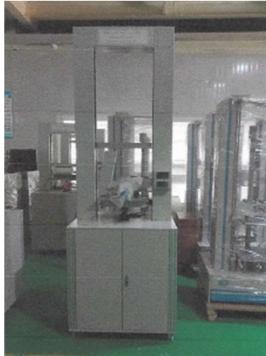

| WDH Electronic universal testing Machine |                                           |  |  |  |
|------------------------------------------|-------------------------------------------|--|--|--|
| Type:                                    | WDT                                       |  |  |  |
| Model:                                   | WDT-W-RB-J                                |  |  |  |
| Description:                             | Plastic Pipe Creep Ration Testing Machine |  |  |  |
| Testing parameter:                       | Creep ration of thermoplastic pipes       |  |  |  |
| Force (max)                              | 5000 N                                    |  |  |  |
| Power Supply                             | 220 V, 50 Hz 0.5 kW                       |  |  |  |
| Manufacturer:                            | CHENGDE PREDISION TESTING MACHINE COLLTD  |  |  |  |

|                                   |    |                                 | 1508  |  |
|-----------------------------------|----|---------------------------------|-------|--|
| Fig. Testing machine installation |    |                                 |       |  |
| Testing machine                   | 1. | Permanent Compression System    | 1 pcs |  |
| components:                       | 2. | Professional Control System     |       |  |
|                                   |    | (Computer and Printer included) | 1 cpl |  |
|                                   | 3. | Professional Software           |       |  |
|                                   |    |                                 |       |  |