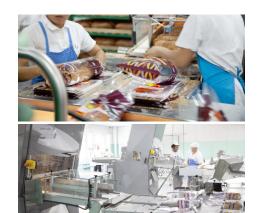

## Packmaster

Semi-automated bagging and clipband closing machine for various bread types

Ipeka Packmaster is a versatile packaging machine for different types of bread products, recommended especially for sliced bread and oval shaped loaves\*. The equipment includes one or two bag opening air flow tables, stepping band conveyor and clipband closing unit. The two table model enables one or two operators.

(\*for Pita bread or other round products we recommend Ipeka CL-35 bagging machine)

Operator pushes bread into a pre-opened bag and continues to band conveyor. Conveyor moves forward step-by-step to the clip-closing station and after forming the closure, ready bag continues for example to a rotating collection table. In two operator use it's able to reach capacity up to 40-45 bags per minute, whereas a single operator can do some 25-30 bags per minute. The capacity depends also on the type of bread.