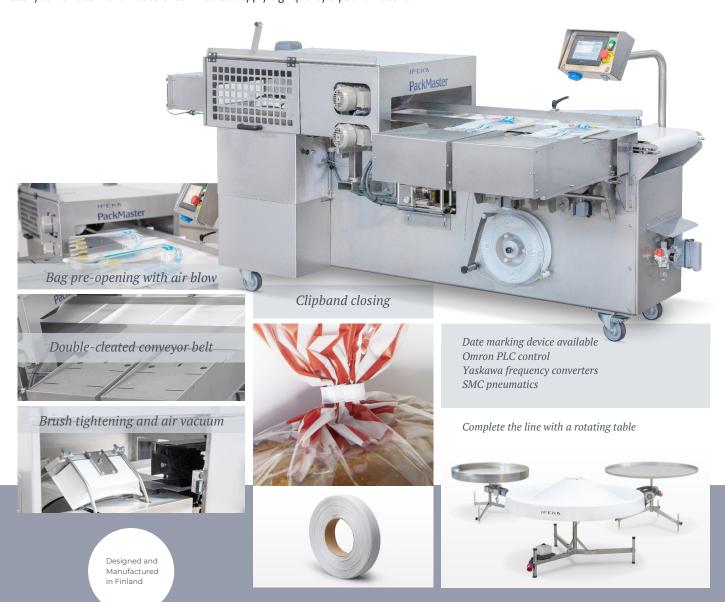

## Packmaster

Semi-automated bagging and clipband closing machine for various bread types

Ipeka Packmaster is a versatile packaging machine for different types of bread products, recommended especially for sliced bread and oval shaped loaves\*. The equipment includes one or two bag opening air flow tables, stepping band conveyor and clipband closing unit. The two table model enables one or two operators.

(\*for Pita bread or other round products we recommend Ipeka CL-35 bagging machine)

Operator pushes bread into a pre-opened bag and continues to band conveyor. Conveyor moves forward step-by-step to the clip-closing station and after forming the closure, ready bag continues for example to a rotating collection table. In two operator use it's able to reach capacity up to 40-45 bags per minute, whereas a single operator can do some 25-30 bags per minute. The capacity depends also on the type of bread.

Ipeka delivers also complete slicing and bagging lines. Our Masterslicers can offer you the most efficient alternative for slicing of white of dark bread. Packmaster is designed to easily combinate with a Masterslicer. We also supply high quality clipband material.