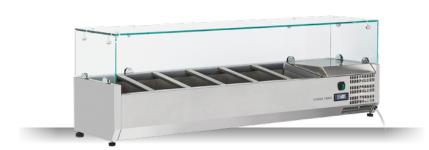

## **GENERAL FEATURES**

| Refrigerated horizontale showcase (Pans GN1/4)            | • |
|-----------------------------------------------------------|---|
| Stainless Steel exterior and interior                     | • |
| Static Cooling                                            | • |
| Automatic compressor cycle defrost                        | • |
| Single copper pipe evaporator (No welding in the foaming) | • |
| Digital Thermostat                                        | • |
| N.4 Adjustable feet                                       | • |
| Spacer set included                                       | • |
| GN1/4 Pans are not included with the unit                 | • |
| Tempered glass top                                        | • |
| Energy efficiency class: -                                | • |

## **TECHNICAL SPECIFICATIONS**

| Capacity                         | 42 L         |
|----------------------------------|--------------|
| Temperature                      | +2° ~ +8°C   |
| Consumption                      | 1.4 kWh/24h  |
| Rated Power                      | 160 W        |
| Noise level                      | 56 dB(A)     |
| Net Weight                       | 40.5 Kg      |
| Gross Weight                     | 64 Kg        |
| External Dimensions (WxDxH mm)   | 1400x335x440 |
| Internal Dimensions (WxDxH mm)   | 1050x246x163 |
| Packaging dimensions (WxDxH mm)  | 1530x405x445 |
| Loading quantities 20'/40'/40'HQ | 85/180/180   |