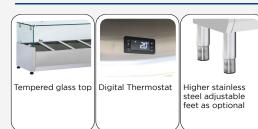

## **GENERAL FEATURES**

| Refrigerated horizontale showcase (Pans GN1/4)            | • |
|-----------------------------------------------------------|---|
| Stainless Steel exterior and interior                     | • |
| Static Cooling                                            | • |
| Automatic compressor cycle defrost                        | • |
| Single copper pipe evaporator (No welding in the foaming) | • |
| Digital Thermostat                                        | • |
| N.4 Adjustable feet                                       | • |
| Spacer set included                                       | • |
| GN1/4 Pans are not included with the unit                 | • |
| Tempered glass top                                        | • |
| Energy efficiency class: -                                | • |